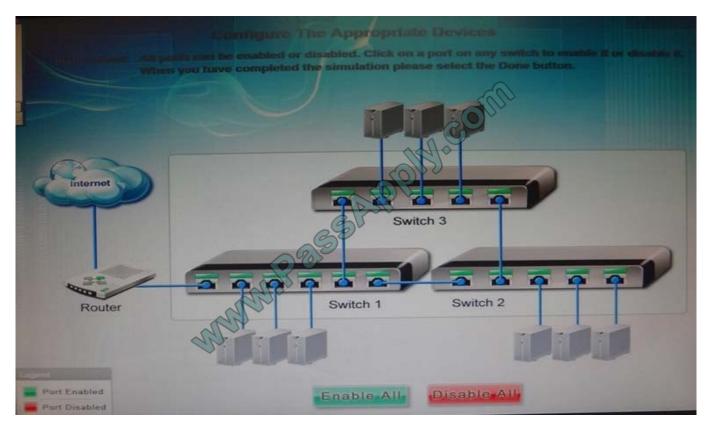

#### **QUESTION 1**

Workstations are unable to access the internet after a recent power outage. Configure the appropriate devices to ensure All workstations have internet connectivity.

Correct Answer: The switches are not connected properly. Connect Switch 1 to switch three on the last port and then connect the last port of the switch 3 to the first port of switch 2. In this way the switches will be connected properly. Click Enable All to enable the switches