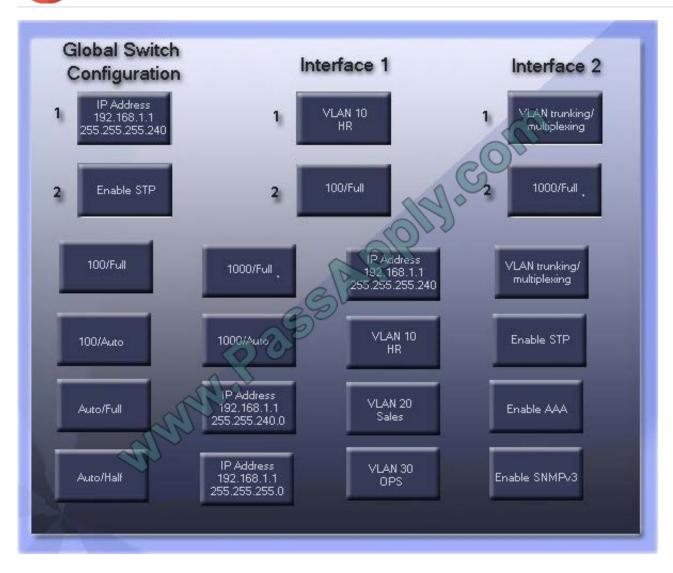

#### **QUESTION 5**

GigSwitch1 is currently configured with a speed of 100 and Duplex is set to Auto on all interfaces. Interface 2 will be connected to GigSwitch2 which is used for all departments.

Interface 1 will be used for HR traffic only.

#### https://www.passapply.com/JK0-019.html 2021 Latest passapply JK0-019 PDF and VCE dumps Download

GigSwitch1 needs to be configured with the following parameters:

Configure the necessary protocol to prevent switching loops

Configure GigSwitch1 with a /24 IP address for management

Traffic across Interface 1 needs to be forced to accept and receive up to 100Mbps data at the same time

Traffic across Interface 2 needs to be forced to use Gigabit speeds and maximum performance

Drag and drop the appropriate configurations to their corresponding requirements. All placeholders must be filled. Not all configurations will be used.

Select and Place:

Correct Answer: