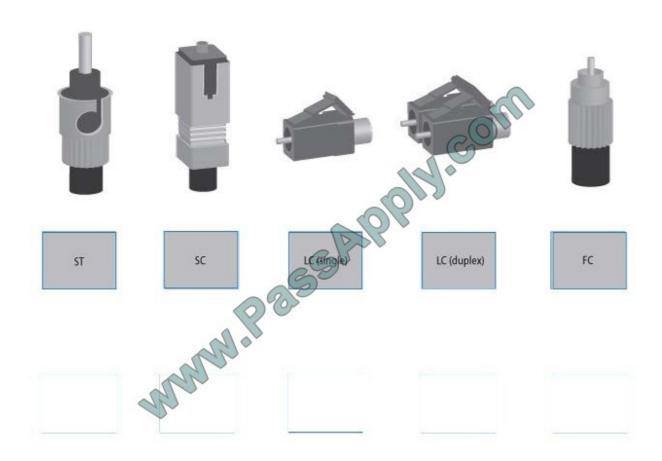

#### **QUESTION 2**

Drag and drop the fiber cable connection types to the appropriate image.

Select and Place:

### https://www.passapply.com/JK0-019.html 2021 Latest passapply JK0-019 PDF and VCE dumps Download

Correct Answer: