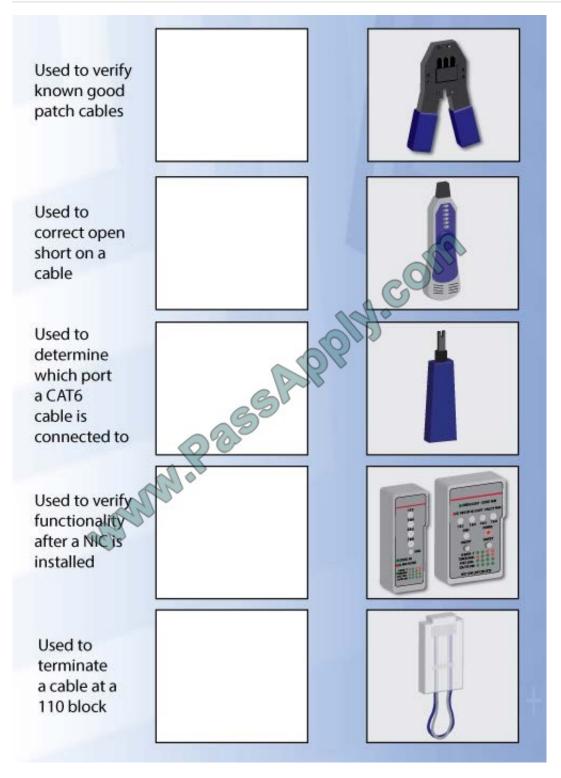

#### **QUESTION 4**

Drag and drop each networking tool to the MOST appropriate descriptor. Each tool may only be used once.

Select and Place:

Correct Answer: