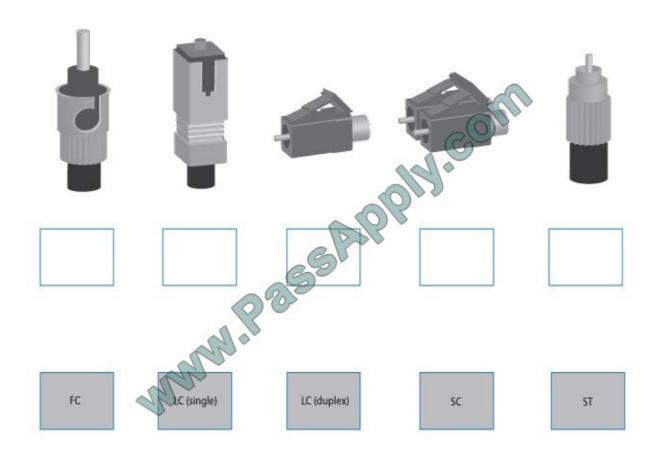

#### **QUESTION 2**

Drag and drop the fiber cable connection types to the appropriate image.

Select and Place:

### https://www.passapply.com/JK0-019.html 2021 Latest passapply JK0-019 PDF and VCE dumps Download

Correct Answer: