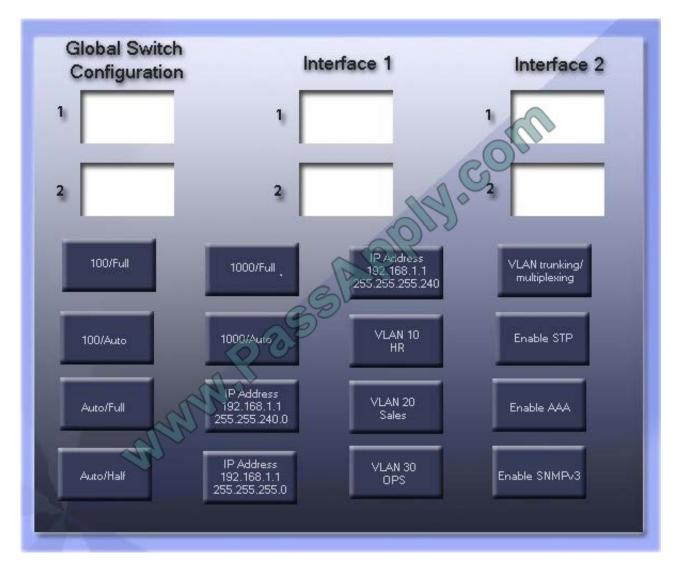

#### **QUESTION 5**

GigSwitch1 is currently configured with a speed of 100 and Duplex is set to Auto on all interfaces. Interface 2 will be connected to GigSwitch2 which is used for all departments.

Interface 1 will be used for HR traffic only.

#### https://www.passapply.com/JK0-019.html 2021 Latest passapply JK0-019 PDF and VCE dumps Download

GigSwitch1 needs to be configured with the following parameters:

Configure the necessary protocol to prevent switching loops

Configure GigSwitch1 with a /24 IP address for management

Traffic across Interface 1 needs to be forced to accept and receive up to 100Mbps data at the same time

Traffic across Interface 2 needs to be forced to use Gigabit speeds and maximum performance

Drag and drop the appropriate configurations to their corresponding requirements. All placeholders must be filled. Not all configurations will be used.

Select and Place:

Correct Answer: