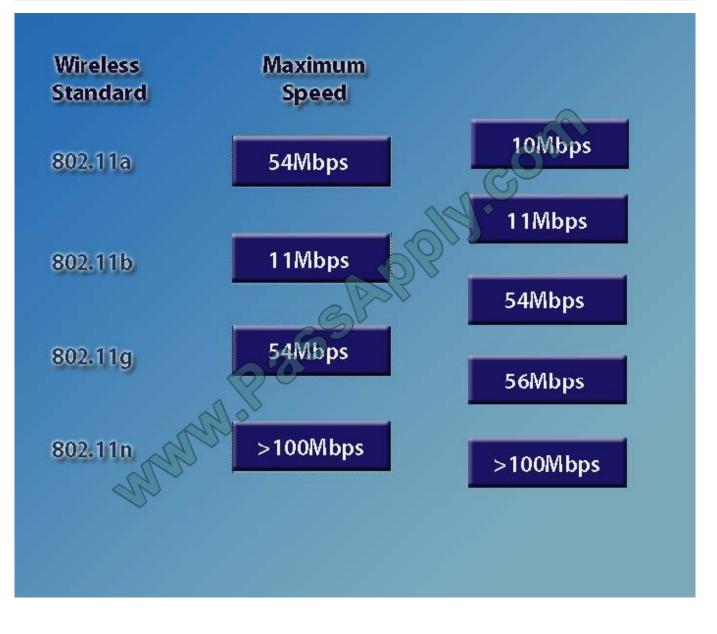

#### **QUESTION 1**

Drag and drop the following maximum speeds to their corresponding wireless standards. Tokens can be used more than once.

Select and Place:

Correct Answer: