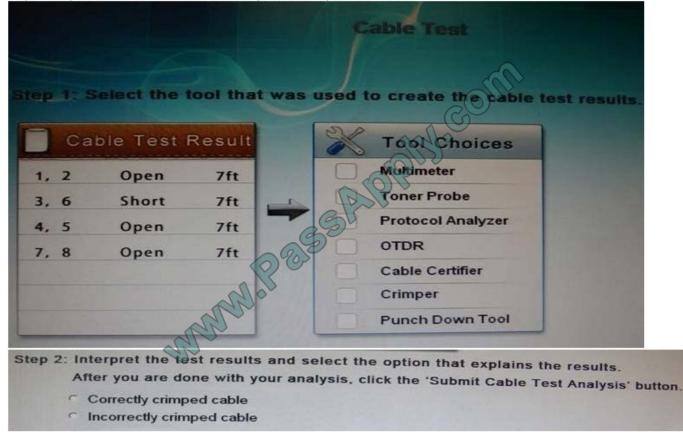

#### **QUESTION 4**

You have been tasked with testing a CAT5 cable. A summary of the test results can be found on the screen.

Step 1: Select the tool that was used to create the cable test results.

Step 2: Interpret the best results and select the options that explains the results.

Step 2: Interpret the best results and select the options that explains the results.

Correct Answer: Cable certifier