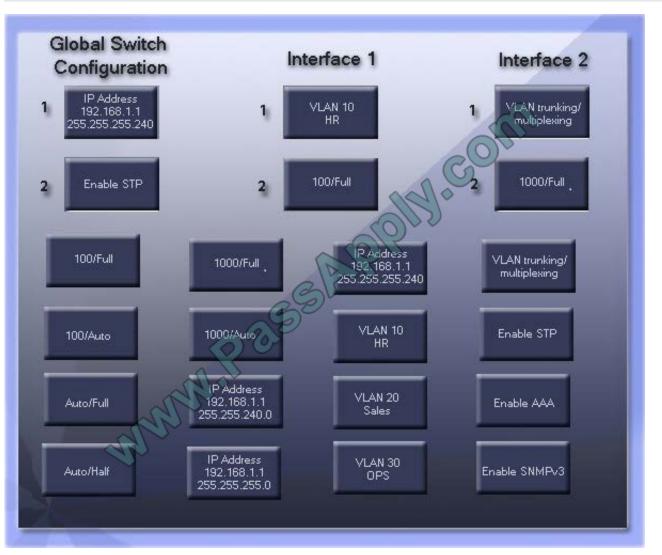

#### **QUESTION 5**

GigSwitch1 is currently configured with a speed of 100 and Duplex is set to Auto on all interfaces. Interface 2 will be connected to GigSwitch2 which is used for all departments.

Interface 1 will be used for HR traffic only.

GigSwitch1 needs to be configured with the following parameters:

Configure the necessary protocol to prevent switching loops

Configure GigSwitch1 with a /24 IP address for management

Traffic across Interface 1 needs to be forced to accept and receive up to 100Mbps data at the same time

Traffic across Interface 2 needs to be forced to use Gigabit speeds and maximum performance

Drag and drop the appropriate configurations to their corresponding requirements. All placeholders must be filled. Not all configurations will be used.