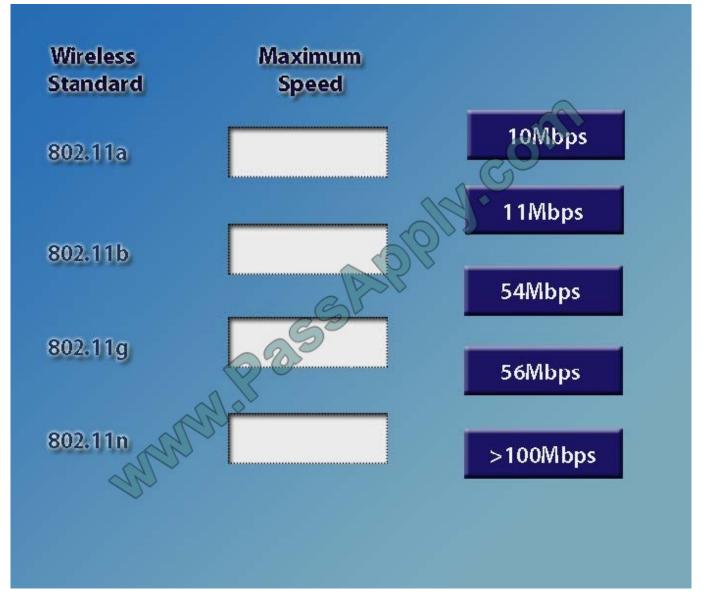

#### **QUESTION 1**

Drag and drop the following maximum speeds to their corresponding wireless standards. Tokens can be used more than once.

Select and Place:

Correct Answer: