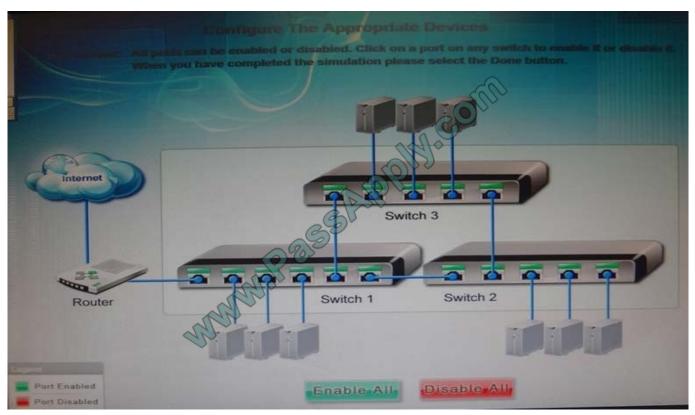

#### **QUESTION 2**

Workstations are unable to access the internet after a recent power outage. Configure the appropriate devices to ensure All workstations have internet connectivity.

Correct Answer: The switches are not connected properly. Connect Switch 1 to switch three on the last port and then connect the last port of the switch 3 to the first port of switch 2. In this way the switches will be connected properly. Click Enable All to enable the switches