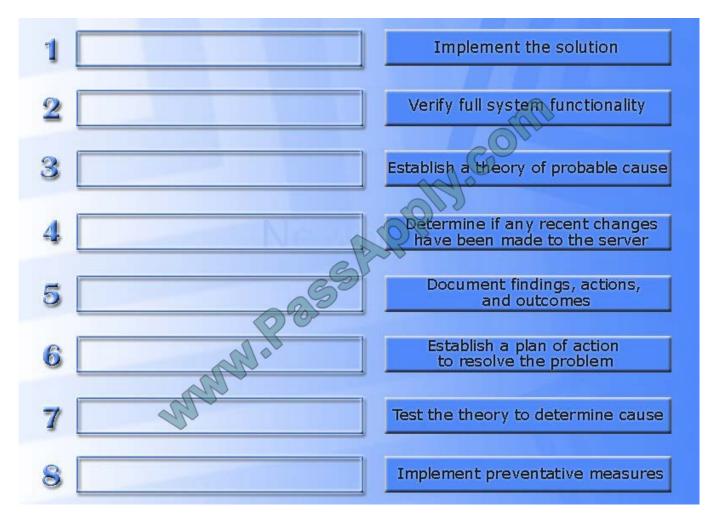

#### **QUESTION 1**

A customer\\'s email server is not sending emails. Arrange the troubleshooting steps in the order the technician should perform them:

Select and Place:

Correct Answer:

#### https://www.passapply.com/JK0-019.html 2021 Latest passapply JK0-019 PDF and VCE dumps Download

| 1 | Determine if any recent changes have been made to the server | Implement the solution                                       |
|---|--------------------------------------------------------------|--------------------------------------------------------------|
| 2 | Establish a theory of probable cause                         | Verify full system functionality                             |
| 3 | Test the theory to determine cause                           | Establish a theory of probable cause                         |
| 4 | Establish a plan of action to resolve the problem            | Determine if any recent changes have been made to the server |
| 5 | Implement the solution                                       | Document findings, actions,<br>and outcomes                  |
| 6 | Verify full system functionality                             | Establish a plan of action to resolve the problem            |
| 7 | Implement preventative measures                              | Test the theory to determine cause                           |
| 8 | Document findings, actions,<br>and outcomes                  | Implement preventative measures                              |