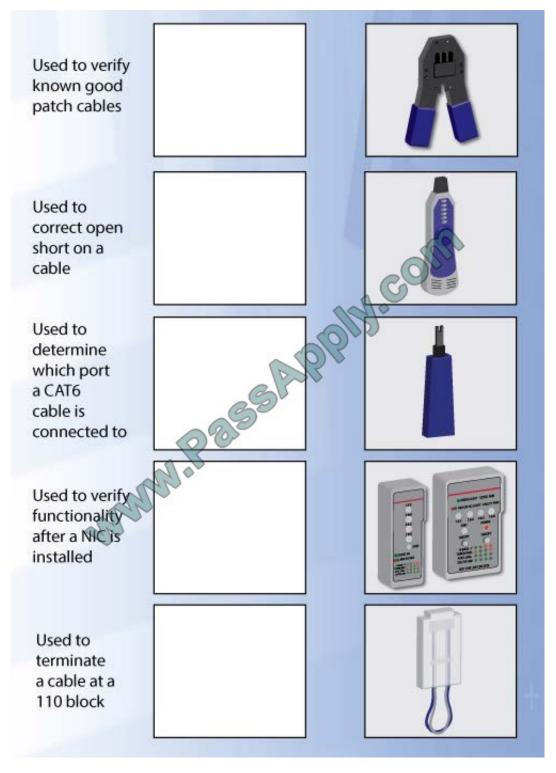

#### **QUESTION 2**

Drag and drop each networking tool to the MOST appropriate descriptor. Each tool may only be used once.

Select and Place:

Correct Answer: