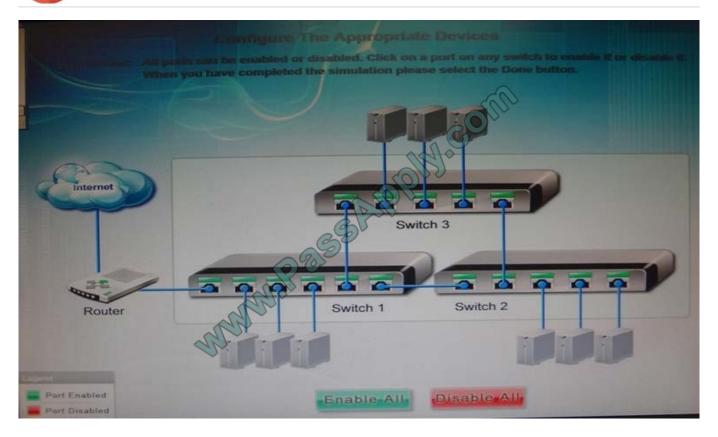

#### **QUESTION 3**

Workstations are unable to access the internet after a recent power outage. Configure the appropriate devices to ensure All workstations have internet connectivity.

#### https://www.passapply.com/JK0-019.html

2021 Latest passapply JK0-019 PDF and VCE dumps Download

Correct Answer: The switches are not connected properly. Connect Switch 1 to switch three on the last port and then connect the last port of the switch 3 to the first port of switch 2. In this way the switches will be connected properly. Click Enable All to enable the switches