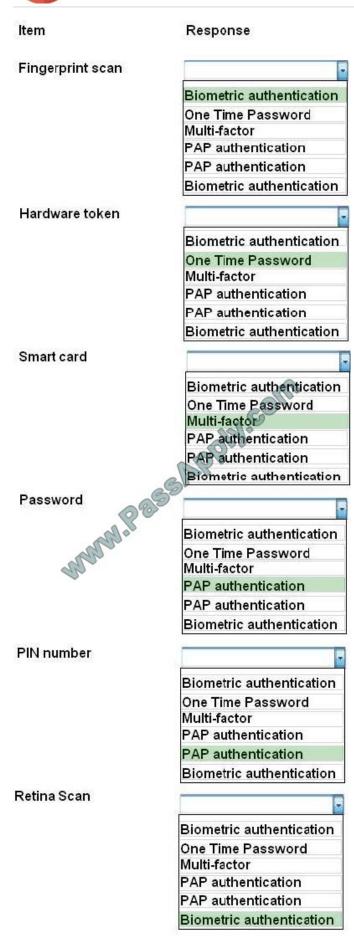

# **QUESTION 5**

For each of the given items, select the appropriate authentication category from the drop down choices. Select the appropriate authentication type for the following items:

Hot Area:

2021 Latest passapply JK0-018 PDF and VCE dumps Download