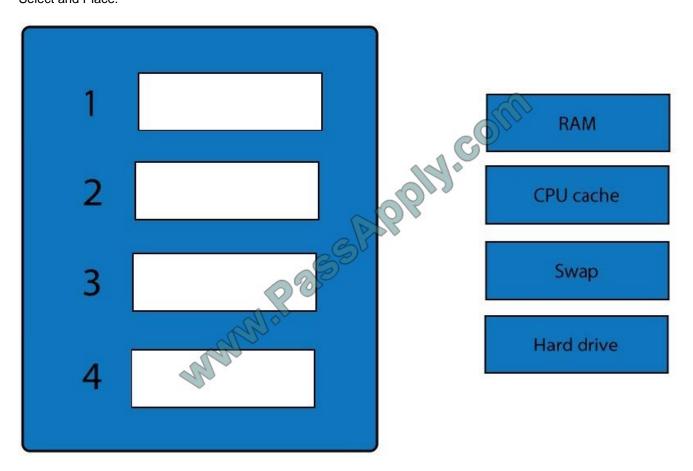

#### **QUESTION 4**

A forensic analyst is asked to respond to an ongoing network attack on a server. Place the items in the list below in the correct order in which the forensic analyst should preserve them.

Select and Place:

2021 Latest passapply JK0-018 PDF and VCE dumps Download