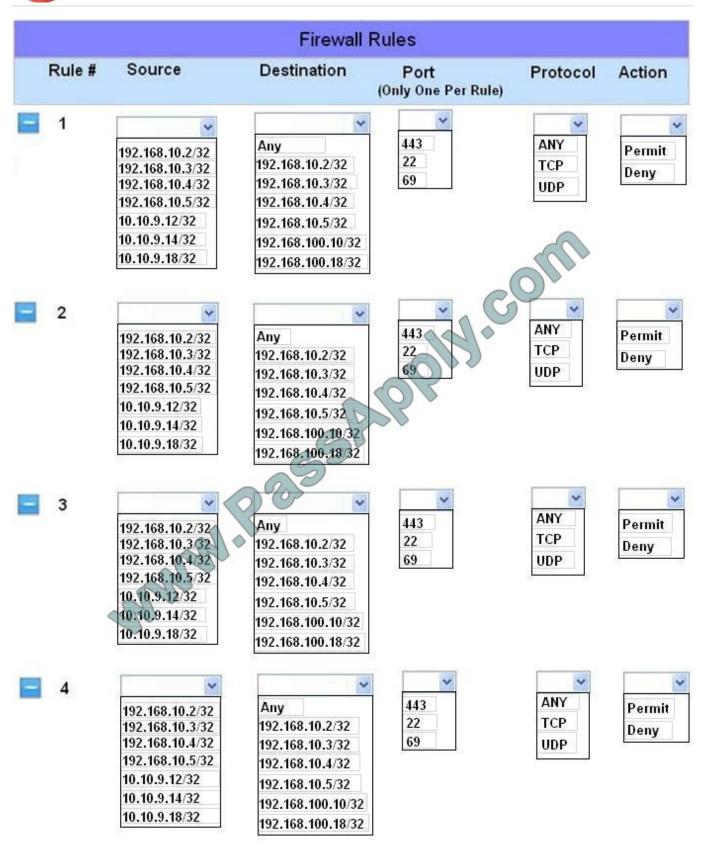

#### **QUESTION 3**

The security administrator has installed a new firewall which implements an implicit DENY policy by default Click on the firewall and configure it to allow ONLY the following communication.

- 1. The Accounting workstation can ONLY access the web server on the public network over the default HTTPS port. The accounting workstation should not access other networks.
- 2. The HR workstation should be restricted to communicate with the Financial server ONLY, over the default SCP port.
- 3. The Admin workstation should ONLY be able to access the servers on the secure network over the default TFTP port.

Instructions: The firewall will process the rules in a top-down manner in order as a first match The port number must be typed in and only one port number can be entered per rule Type ANY for all ports. The original firewall configuration can be reset at any time by pressing the reset button. Once you have met the simulation requirements, click save and then Done to submit.

2021 Latest passapply JK0-018 PDF and VCE dumps Download

Hot Area:

2021 Latest passapply JK0-018 PDF and VCE dumps Download

2021 Latest passapply JK0-018 PDF and VCE dumps Download

2021 Latest passapply JK0-018 PDF and VCE dumps Download