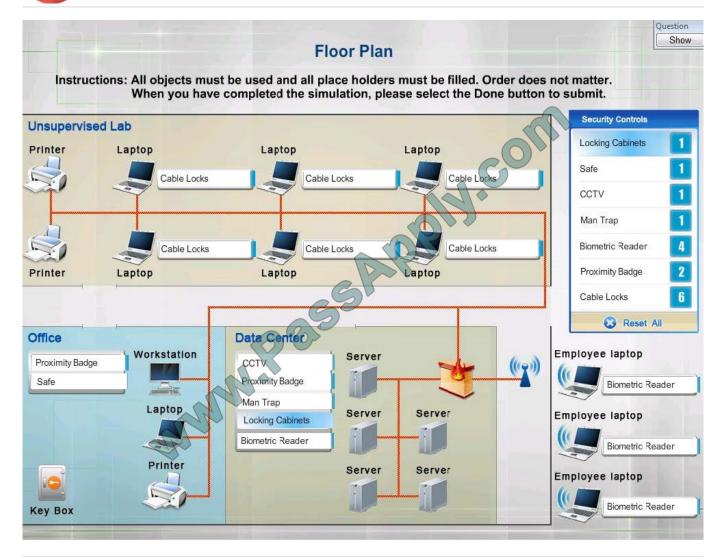

#### **QUESTION 2**

You have been tasked with designing a security plan for your company. Drag and drop the appropriate security controls on the floor plan-Instructions: All objects must be used and all place holders must be filled Order does not matter When you have completed the simulation, please select the Done button to submit.

Select and Place:

2021 Latest passapply JK0-018 PDF and VCE dumps Download

2021 Latest passapply JK0-018 PDF and VCE dumps Download