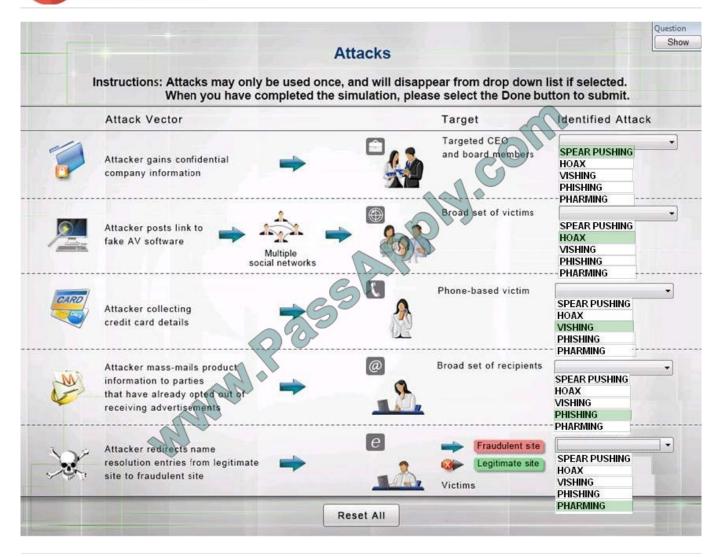

#### **QUESTION 1**

Select the appropriate attack from each drop down list to label the corresponding illustrated attack.

Instructions: Attacks may only be used once, and will disappear from drop down list if selected. When you have completed the simulation, please select the Done button to submit.

Hot Area:

2021 Latest passapply JK0-018 PDF and VCE dumps Download