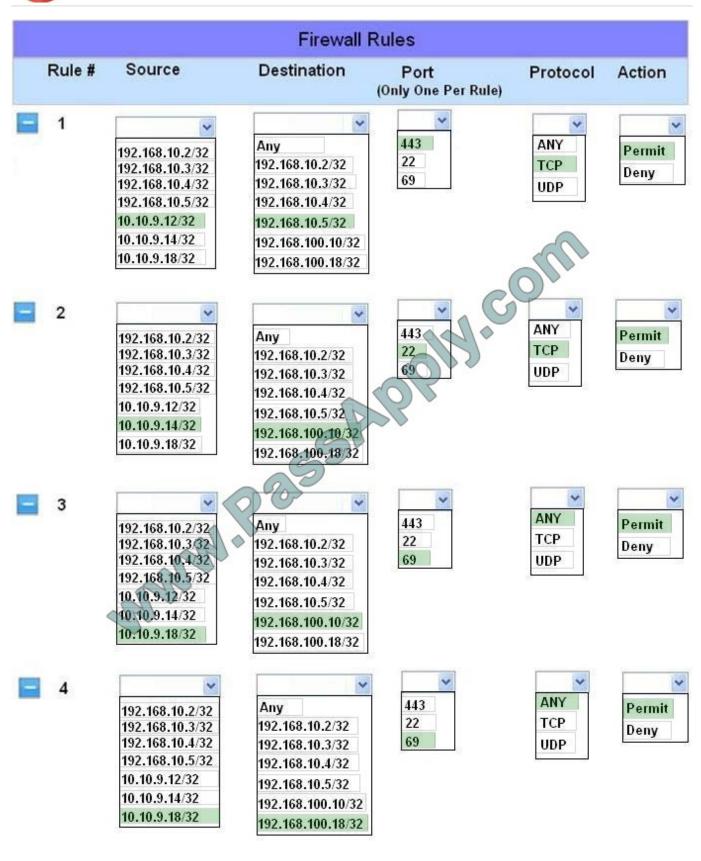

#### **QUESTION 3**

The security administrator has installed a new firewall which implements an implicit DENY policy by default Click on the firewall and configure it to allow ONLY the following communication.

- 1. The Accounting workstation can ONLY access the web server on the public network over the default HTTPS port. The accounting workstation should not access other networks.
- 2. The HR workstation should be restricted to communicate with the Financial server ONLY, over the default SCP port.
- 3. The Admin workstation should ONLY be able to access the servers on the secure network over the default TFTP port.

Instructions: The firewall will process the rules in a top-down manner in order as a first match The port number must be typed in and only one port number can be entered per rule Type ANY for all ports. The original firewall configuration can be reset at any time by pressing the reset button. Once you have met the simulation requirements, click save and then Done to submit.

2021 Latest passapply JK0-018 PDF and VCE dumps Download

Hot Area:

2021 Latest passapply JK0-018 PDF and VCE dumps Download

2021 Latest passapply JK0-018 PDF and VCE dumps Download

2021 Latest passapply JK0-018 PDF and VCE dumps Download