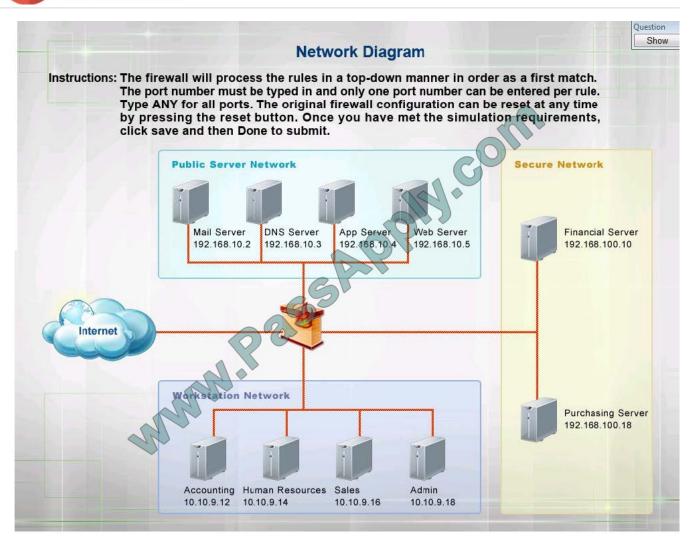

#### **QUESTION 3**

The security administrator has installed a new firewall which implements an implicit DENY policy by default Click on the firewall and configure it to allow ONLY the following communication.

- 1. The Accounting workstation can ONLY access the web server on the public network over the default HTTPS port. The accounting workstation should not access other networks.
- 2. The HR workstation should be restricted to communicate with the Financial server ONLY, over the default SCP port.
- 3. The Admin workstation should ONLY be able to access the servers on the secure network over the default TFTP port.

Instructions: The firewall will process the rules in a top-down manner in order as a first match The port number must be typed in and only one port number can be entered per rule Type ANY for all ports. The original firewall configuration can be reset at any time by pressing the reset button. Once you have met the simulation requirements, click save and then Done to submit.

2021 Latest passapply JK0-018 PDF and VCE dumps Download

Hot Area:

2021 Latest passapply JK0-018 PDF and VCE dumps Download

2021 Latest passapply JK0-018 PDF and VCE dumps Download

2021 Latest passapply JK0-018 PDF and VCE dumps Download