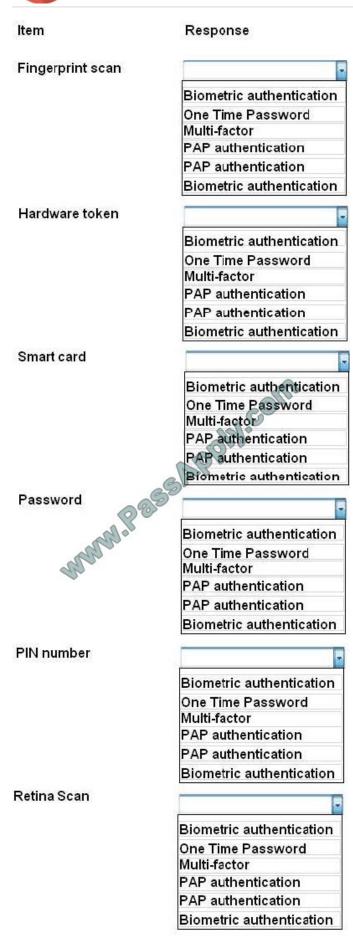

# **QUESTION 5**

For each of the given items, select the appropriate authentication category from the drop down choices. Select the appropriate authentication type for the following items:

Hot Area:

2021 Latest passapply JK0-018 PDF and VCE dumps Download