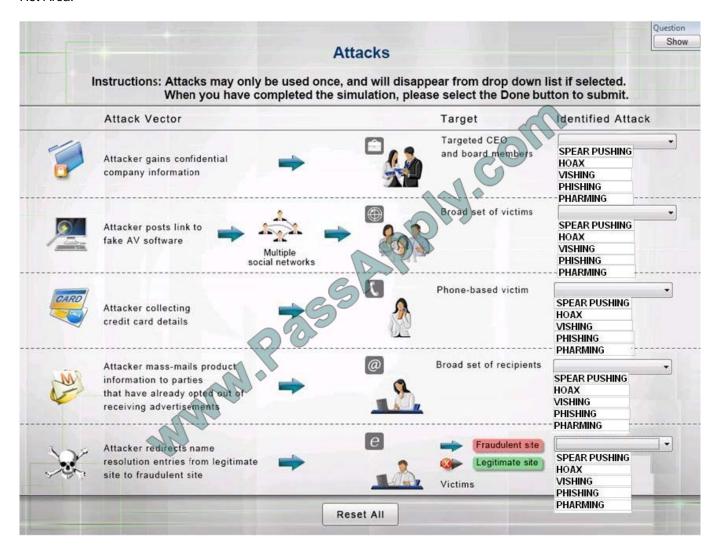

#### **QUESTION 1**

Select the appropriate attack from each drop down list to label the corresponding illustrated attack.

Instructions: Attacks may only be used once, and will disappear from drop down list if selected. When you have completed the simulation, please select the Done button to submit.

Hot Area:

2021 Latest passapply JK0-018 PDF and VCE dumps Download