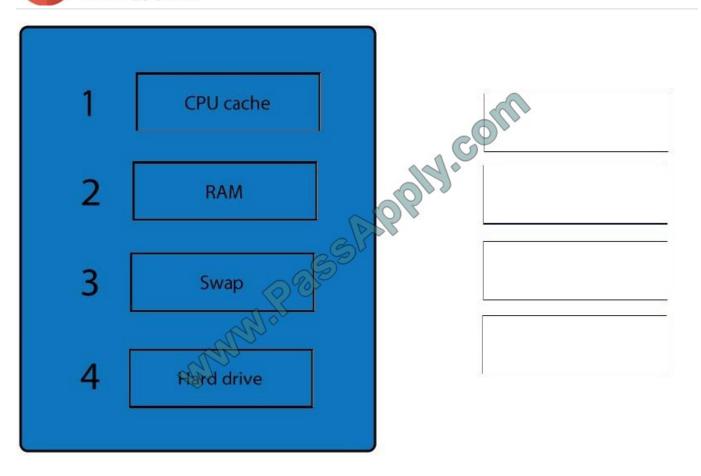

#### **QUESTION 4**

A forensic analyst is asked to respond to an ongoing network attack on a server. Place the items in the list below in the correct order in which the forensic analyst should preserve them.

Select and Place:

2021 Latest passapply JK0-018 PDF and VCE dumps Download