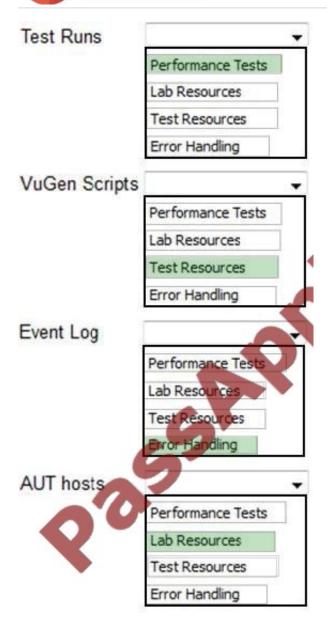

## https://www.passapply.com/HP2-N43.html

2021 Latest passapply HP2-N43 PDF and VCE dumps Download