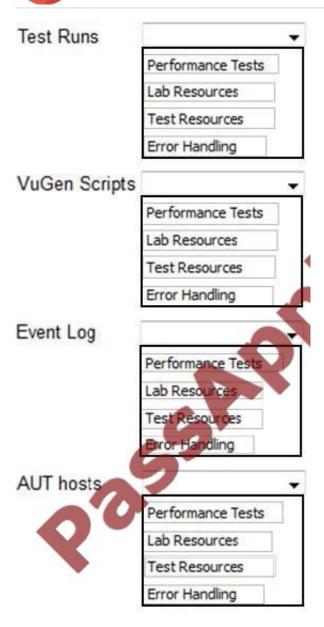

#### **QUESTION 2**

Match each Performance Center user-interface element to the pre-defined System Perspective that displays it.

Hot Area:

# https://www.passapply.com/HP2-N43.html

2021 Latest passapply HP2-N43 PDF and VCE dumps Download

Correct Answer: