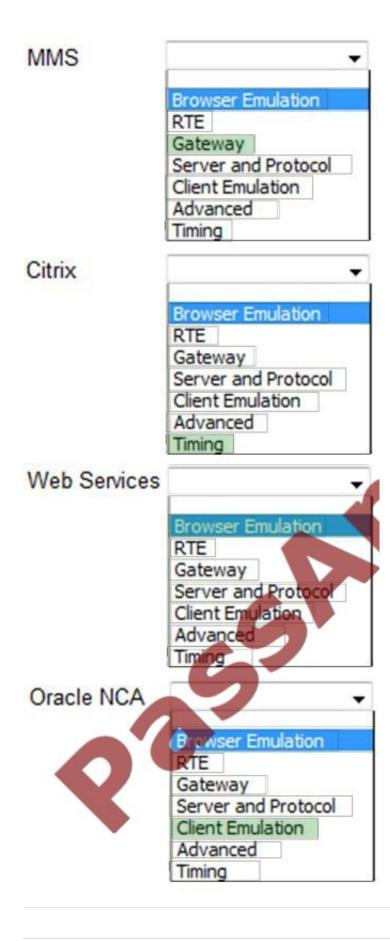

#### **QUESTION 1**

Match each protocol to its corresponding run-time setting.

Hot Area:

Correct Answer: