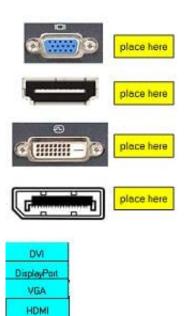

# **QUESTION 1**

Match each label with the correct port. NOTICE: Scroll down to see all available items.

Select and Place:

Correct Answer: