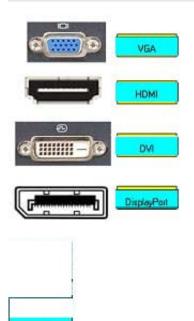

# **QUESTION 1**

Match each label with the correct port. NOTICE: Scroll down to see all available items.

Select and Place:

Correct Answer: