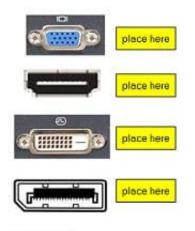

# **QUESTION 1**

Match each label with the correct port. NOTICE: Scroll down to see all available items.

Select and Place:

Correct Answer: