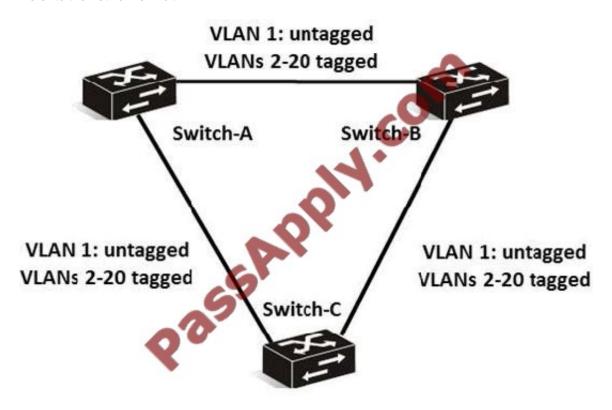

#### **QUESTION 1**

Refer to the network exhibit.

A network administrator has created a layer 2 network based on the design shown in the exhibit. Switch-A and Switch-B are distribution layer switches. Switch-C is an access layer switch. What is the best spanning tree solution for this environment?

- A. STP
- B. RSTP
- C. PVST+
- D. MSTP

Correct Answer: A