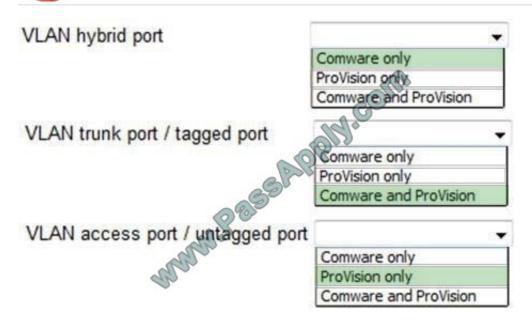

# QUESTION 4

### https://www.passapply.com/HP0-Y46.html

2021 Latest passapply HP0-Y46 PDF and VCE dumps Download

Identify the port types that can be configured for HP Provision and HP Comware switches. (Options can be used more than once.)

Hot Area:

Hot Area:

Correct Answer: