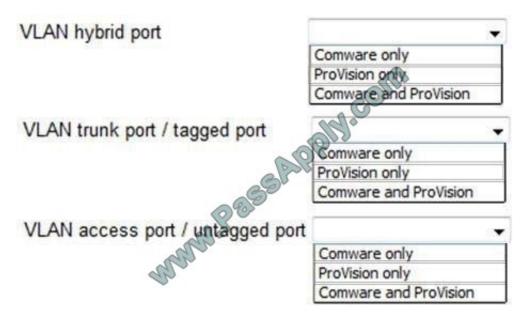

# QUESTION 4

### https://www.passapply.com/HP0-Y46.html

2021 Latest passapply HP0-Y46 PDF and VCE dumps Download

Identify the port types that can be configured for HP Provision and HP Comware switches. (Options can be used more than once.)

Hot Area:

Hot Area:

Correct Answer: