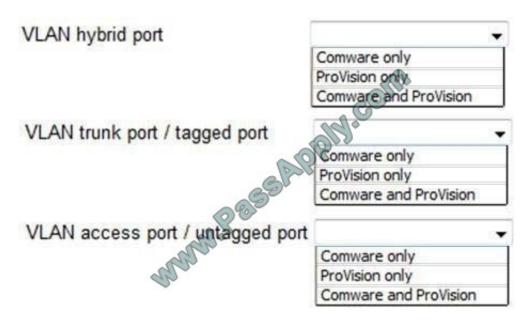

# QUESTION 4

### https://www.passapply.com/HP0-Y46.html

2021 Latest passapply HP0-Y46 PDF and VCE dumps Download

Identify the port types that can be configured for HP Provision and HP Comware switches. (Options can be used more than once.)

Hot Area:

Hot Area:

Correct Answer: