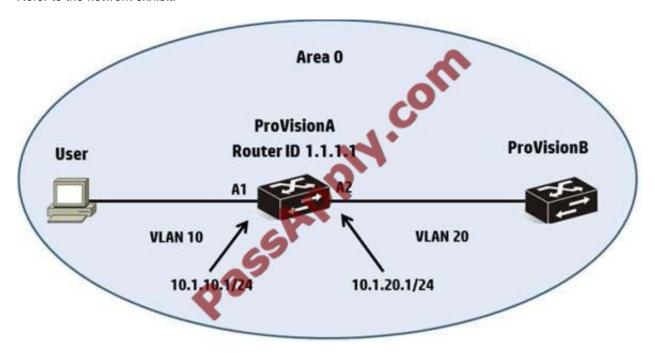

### **QUESTION 2**

Refer to the network exhibit.

A network administrator needs to ensure that no adjacency is formed with the User device. Based on the topology shown in the exhibit, which configuration successfully configures OSPF for ProVisionA?

```
ip routing
   ip router-id 1.1.1.1
   router ospf
     area 0
     exit
   vlan 10
     ip ospf area 0
     ip ospf passive
     exit
   vlan 20
     ip ospf area 0
     exit
B. ip routing
   ip router-id 1.1.1.1
   router ospf
     area 0
     vlan 10 area 0
     vlan 20 area 0
     vlan 10 passive
     exit
C. ip routing
   router ospf 1.1.1.1
     area 0 vlan 10
     area 0 vlan 20
     passive-interface vl
     exit
D. router ospf rou
                       id 1.1.1.1
      area 0
      exit
   vlan 10
      ip ospf area 0
      ip ospf passive
      exit
   vlan 20
     ip ospf area 0
     exit
A. B. C. D.
```

## Correct Answer: B