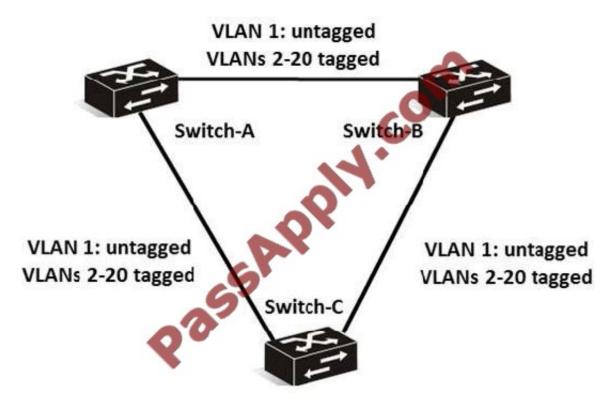

#### **QUESTION 4**

Refer to the network exhibit.

A network administrator has created a layer 2 network based on the design shown in the exhibit. Switch-A and Switch-B are distribution layer switches. Switch-C is an access layer switch. What is the best spanning tree solution for this environment?

- A. STP
- B. RSTP
- C. PVST+
- D. MSTP

Correct Answer: A