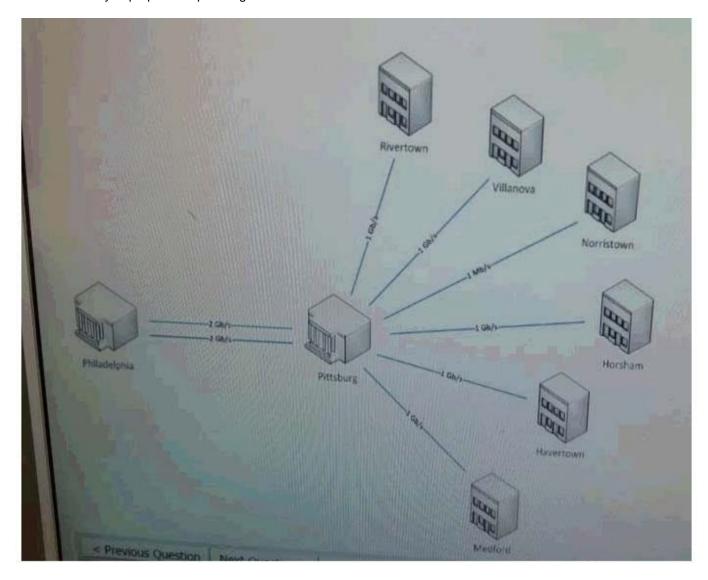

#### **QUESTION 4**

The customer wants to implement an HP StoreOnce soltuion for the environment show. You have been given the following information:

Each branch office has approximately 100 GB of data.

Philadelphia has approximately 2 TB data.

Pittsburg has approximately 1 TB data.

All backup data will be replicated back to the data center in Pittsburg.

Costs should be kept to a minimum but allow for the possibility of adding three more sites. Which HP StoreOnce solution should you propose for pittsburg?

- A. HP StoreOnce B6200 Backup
- B. HP StoreOnce 4220 Backup
- C. HP StoreOnce 4420 Backup
- D. HP Storeonce 2620 Backup

Correct Answer: B