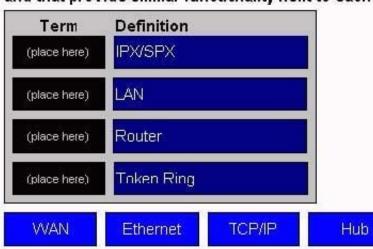

# https://www.passapply.com/hd0-100.html 2024 Latest passapply HD0-100 PDF and VCE dumps Download

Place the network terms that are most related to one another and that provide similar functionality next to each other.

Correct Answer:

Place the network terms that are most related to one another and that provide similar functionality next to each other.

Latest HD0-100 Dumps

**HD0-100 Practice Test** 

**HD0-100 Braindumps**