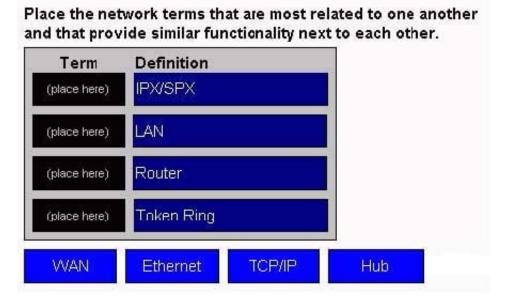

#### **QUESTION 5**

Click the Task button. Place the network terms that are most related to one another and that provide similar functionality next to each other. For instructions on how to answer a Drag and Drop question, click the Help button.

# https://www.passapply.com/hd0-100.html 2024 Latest passapply HD0-100 PDF and VCE dumps Download

Place the network terms that are most related to one another and that provide similar functionality next to each other.