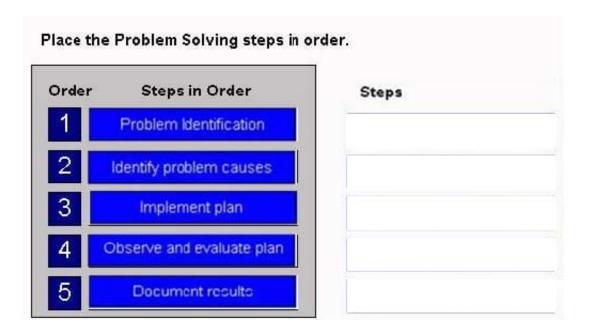

#### **QUESTION 2**

Click the Task button. Place the Problem Solving steps in order. For instructions on how to answer a Drag and Drop question, click the Help button.

Select and Place: