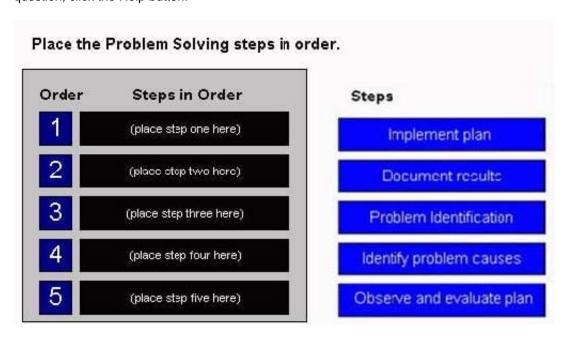

#### **QUESTION 2**

Click the Task button. Place the Problem Solving steps in order. For instructions on how to answer a Drag and Drop question, click the Help button.

Select and Place: