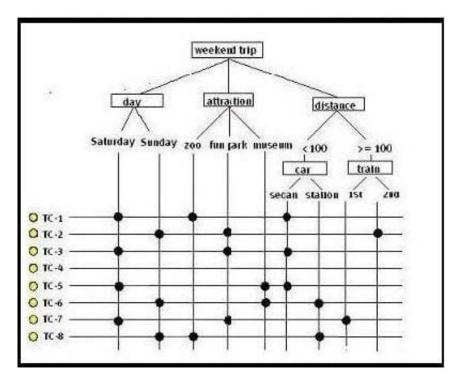

#### **QUESTION 5**

See the illustration below:

To test a registration application for a weekend trip, logical test cases must be created in accordance with the Data Combination Test. In addition, it has been agreed that less depth testing must be performed. One data pair has been defined

that must be fully tested in combination:

\* car - attraction

Eight test cases are designed using a classification tree.

Where must the \'bullets\\' for test case 4 be placed?

A. Saturday, fun park, 2nd

B. Sunday, museum, station

C. Sunday, fun park, station

Correct Answer: C