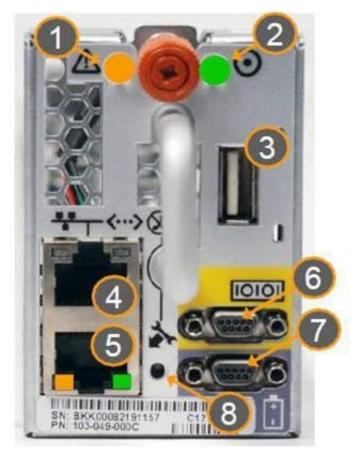

### **QUESTION 5**

Refer to the exhibit.

# Management Module connections

You have a Management Module installed in the lowest Symmetrix VMAX 40K Engine number in system bay 2. In which position is the service processor cable installed?

A. 4

B. 5

C. 6

D. 7

Correct Answer: B

Latest E20-616 Dumps

E20-616 Exam Questions

E20-616 Braindumps