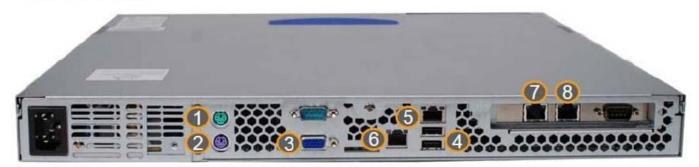

#### **QUESTION 4**

Refer to the Exhibit.

# Server Rear

You are implementing ESRS. Into which Ethernet port do you plug the IP cable?

A. 8

B. 7

C. 6

D. 5

Correct Answer: A