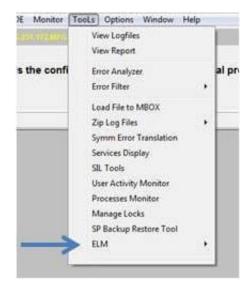

#### **QUESTION 2**

Refer to the exhibit.

For what is the ELM tool used?

- A. Manage Symmetrix Licenses
- B. Environmental LCC Management
- C. ELM scheduler task
- D. Create Environmental scripts

Correct Answer: A