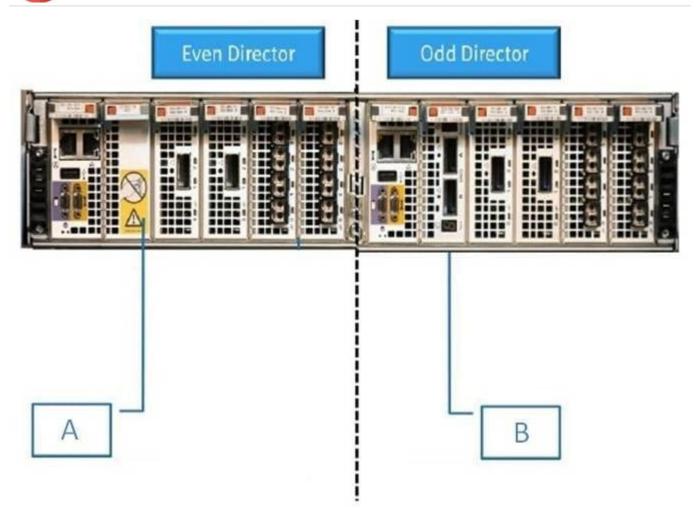

#### **QUESTION 5**

Refer to the Exhibit.

https://www.passapply.com/e20-616.html 2024 Latest passapply E20-616 PDF and VCE dumps Download

What is the VMAX 10K component illustrated as \\'A\\'?

- A. Filler
- B. SIB
- C. BE I/O
- D. FE I/O

Correct Answer: A

E20-616 PDF Dumps E20-616 VCE Dumps

E20-616 Study Guide