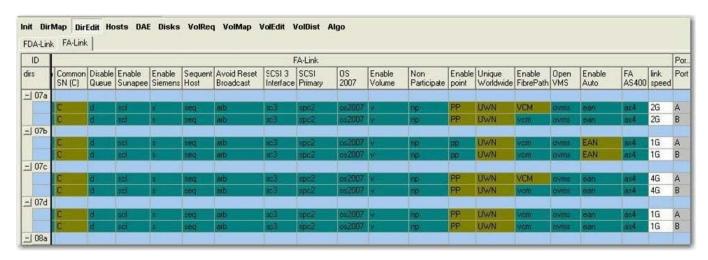

### **QUESTION 3**

Refer to the exhibit.

# https://www.passapply.com/e20-616.html

2024 Latest passapply E20-616 PDF and VCE dumps Download

When would you use the \\'EAN\\' bit setting in SymmWin?

- A. If the SAN speed is unknown
- B. To enable SAN topology
- C. To Enable iSCSI negotiation
- D. If IP network speed will be negotiated