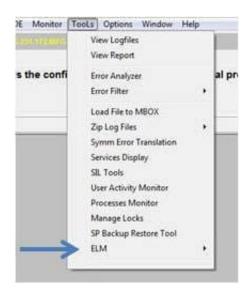

#### **QUESTION 5**

Refer to the exhibit.

For what is the ELM tool used?

- A. Manage Symmetrix Licenses
- B. Environmental LCC Management

https://www.passapply.com/e20-616.html 2024 Latest passapply E20-616 PDF and VCE dumps Download

C. ELM scheduler task

D. Create Environmental scripts

Correct Answer: A

E20-616 PDF Dumps

E20-616 VCE Dumps

E20-616 Exam Questions