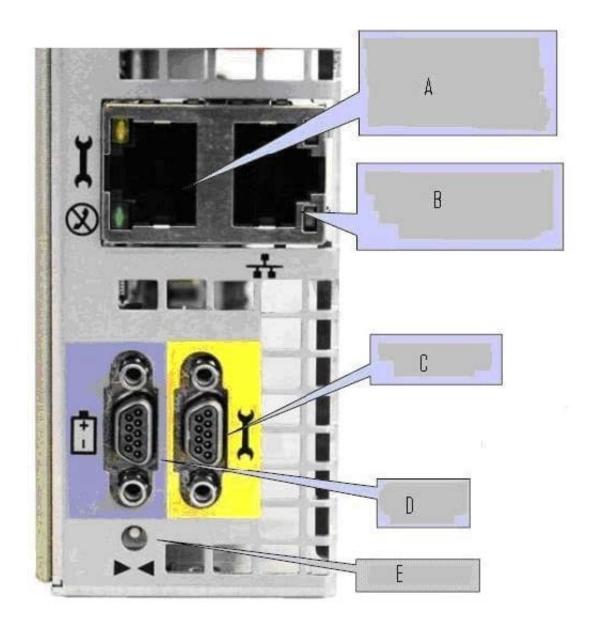

#### **QUESTION 4**

Refer to the exhibit.

Which port has a fixed IP and subnet mask?

# https://www.passapply.com/e20-340.html

2024 Latest passapply E20-340 PDF and VCE dumps Download

B. B

C. C

D. D

E. E

Correct Answer: A