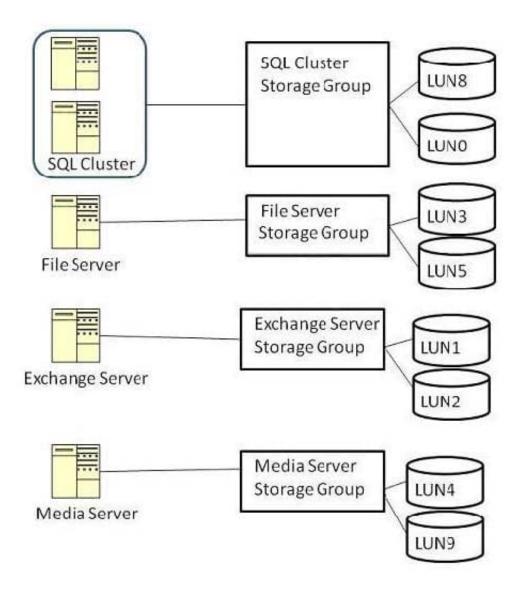

### **QUESTION 2**

Refer to the exhibit.

By default how many hosts will see HLU0?

A. 5

B. 4

C. 1

D. 2

Correct Answer: A