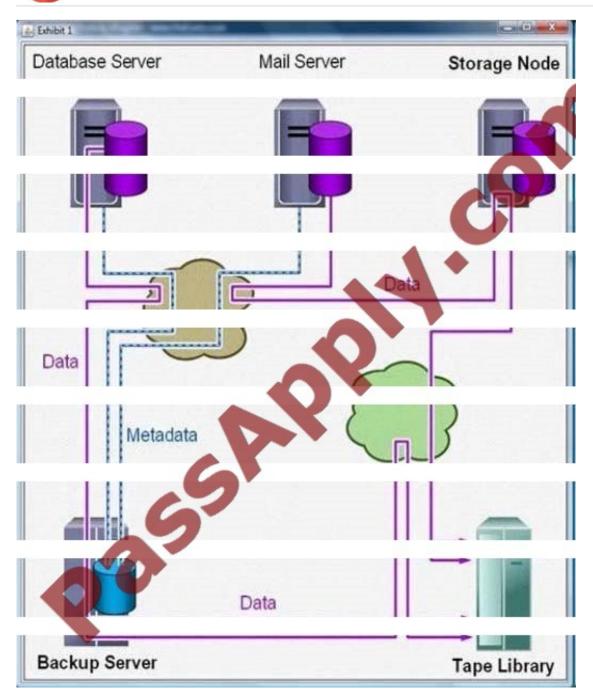

#### **QUESTION 2**

Exhibit: You work as a network administrator at Certpaper.com. You study the exhibit carefully. Which type of backup topology is shown in the exhibit?

- A. SAN
- B. Mixed
- C. LAN
- D. Direct

Correct Answer: B