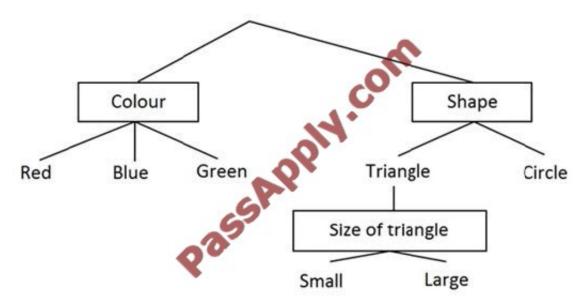

#### **QUESTION 1**

Based on the classification tree show below, how many test cases are required using the classification tree method?

[K3] 2 credits

A. 2

B. 3

C. 4

D. 6

Correct Answer: B