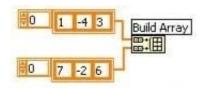

#### **QUESTION 5**

What is the output of the Build Array function in the following block diagram when Concatenate Inputs is selected?

A. 1-D Array of {1, -4, 3, 7, -2, 6}

B. b.1-D Array of {1, 7, -4, -2, 3, 6}

C. c.2-D Array of {{1, -4, 3, 0}, {7, -2, 6}}

D. d.2-D Array of {{1, -4, 3}, {7, -2, 6}}

Correct Answer: A

**CLAD Practice Test** 

**CLAD Study Guide** 

**CLAD Braindumps**