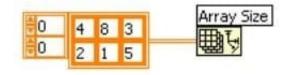

#### **QUESTION 3**

In the figure below, the output of Array Size is

A. a 1-D Array of {2, 3}

B. a 1-D Array of {3,2}

C. 2

D. None of the above

Correct Answer: A