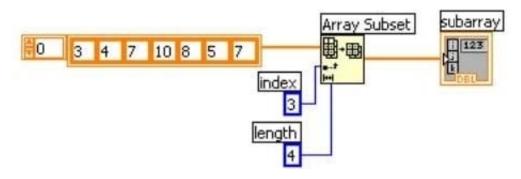

#### **QUESTION 4**

What is the result in subarray after the following code has executed?

A. A 1-D Array of {8, 5, 7}

B. A 1-D Array of {10, 8, 5}

C. A 1-D Array of {10, 8, 5, 7}

D. A 1-D Array of {7, 10, 8, 5}

Correct Answer: C