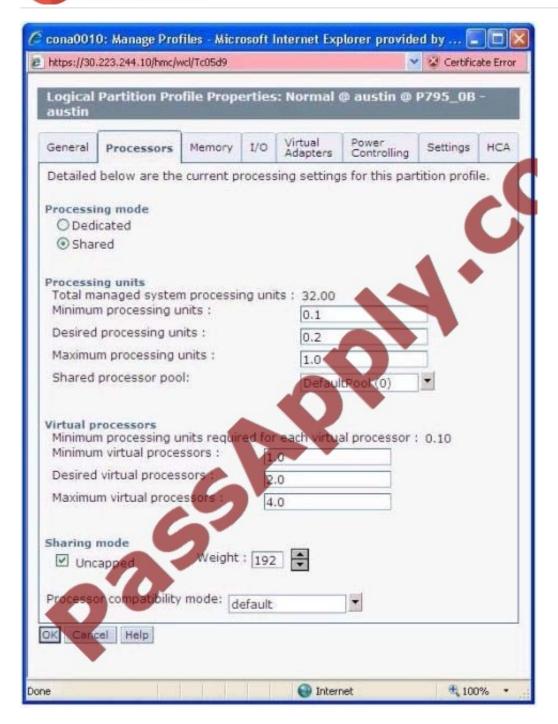

#### **QUESTION 2**

An administrator needs to migrate an AIX partition from a POWER7 server to a legacy POWER6 595. When performing a Live Partition Mobility operation, the following error is received:

Looking at the partition profile properties for CPU

### https://www.passapply.com/C4040-109.html

2021 Latest passapply C4040-109 PDF and VCE dumps Download

Which of the following actions would solve the problem?

- A. Change the processor compatibility mode to LEGACY on the target system.
- B. Change the processor compatibility mode to POWER6 on the source partition.
- C. Change the processor compatibility mode to POWER7 on the source partition.
- D. Change the processor compatibility mode to ENHANCED on the target system

Correct Answer: A