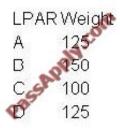

#### **QUESTION 3**

An architect is looking at the implications of uncapped weights for a new POWER7 system. The system will consist of four uncapped logical partitions with the following weightings:

Assuming all partitions have equal entitlement and virtual processor configurations in the partition profiles, and request additional resources from the shared processor pool over a period of 1000 cycles, how many cycles will be allocated to LPAR B?

A. 150

B. 250

C. 300

D. 1000

Correct Answer: C