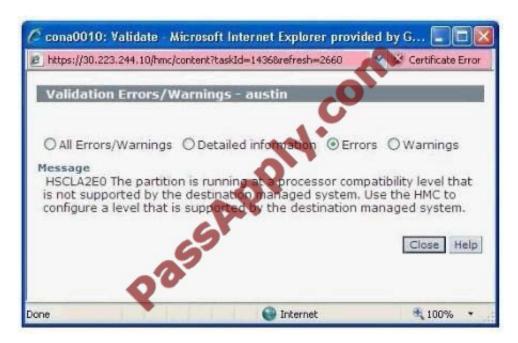

#### **QUESTION 2**

An administrator needs to migrate an AIX partition from a POWER7 server to a legacy POWER6 595. When performing a Live Partition Mobility operation, the following error is received:

Looking at the partition profile properties for CPU

### https://www.passapply.com/C4040-109.html

2021 Latest passapply C4040-109 PDF and VCE dumps Download

Which of the following actions would solve the problem?

- A. Change the processor compatibility mode to LEGACY on the target system.
- B. Change the processor compatibility mode to POWER6 on the source partition.
- C. Change the processor compatibility mode to POWER7 on the source partition.
- D. Change the processor compatibility mode to ENHANCED on the target system

Correct Answer: A