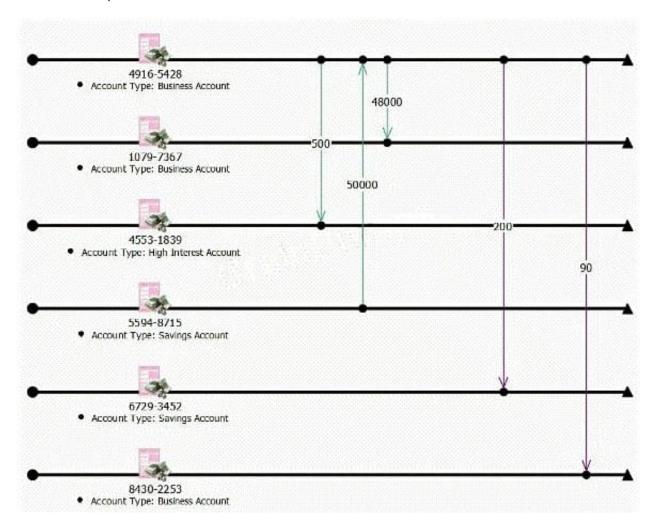

#### **QUESTION 2**

Review the sample chart here:

Which is the BEST Visual Search query to find account activity on 01 January 2011 from 9:00 AM to 5:00 PM? Note: The difference in highlighting is not a factor in determining the correct answer.

## https://www.passapply.com/c2170-051.html

2024 Latest passapply C2170-051 PDF and VCE dumps Download

CB.

CC.

CD.

- A. Exhibit A
- B. Exhibit B
- C. Exhibit C
- D. Exhibit D

Correct Answer: C