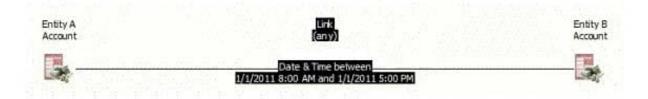

#### **QUESTION 2**

Review the sample chart here:

Which is the BEST Visual Search query to find account activity on 01 January 2011 from 9:00 AM to 5:00 PM? Note: The difference in highlighting is not a factor in determining the correct answer.

## https://www.passapply.com/c2170-051.html

2024 Latest passapply C2170-051 PDF and VCE dumps Download

CB.

CC.

CD.

- A. Exhibit A
- B. Exhibit B
- C. Exhibit C
- D. Exhibit D

Correct Answer: C