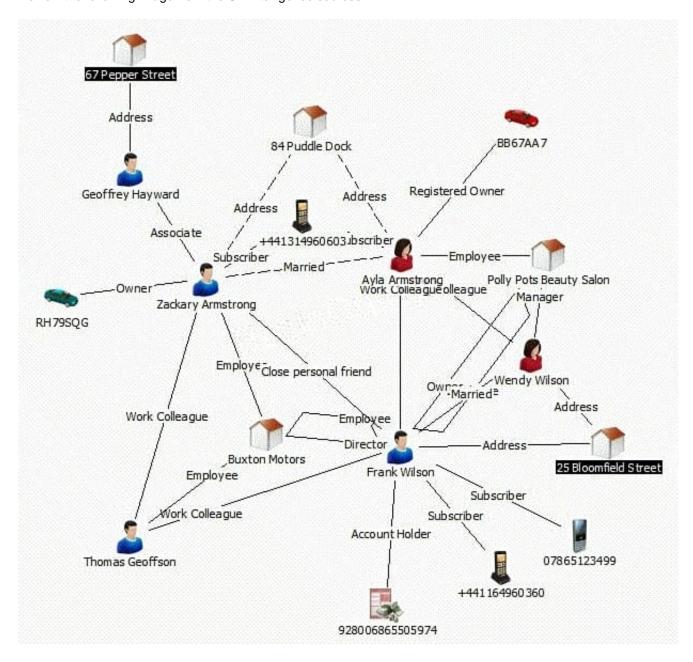

## **QUESTION 3**

Review the following image from the UK intelligence sources:

Which of the following analysis tools will highlight the shortest string of connections between the two highlighted entities?

- A. Find Path
- B. Find Linked
- C. Highlight Tool
- D. List Linked Items

Correct Answer: A