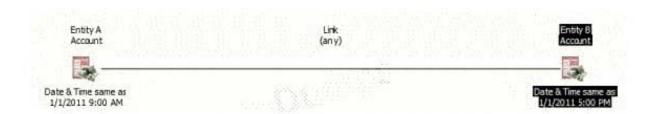

#### **QUESTION 2**

Review the sample chart here:

Which is the BEST Visual Search query to find account activity on 01 January 2011 from 9:00 AM to 5:00 PM? Note: The difference in highlighting is not a factor in determining the correct answer.

## https://www.passapply.com/c2170-051.html

2024 Latest passapply C2170-051 PDF and VCE dumps Download

CB.

CC.

CD.

- A. Exhibit A
- B. Exhibit B
- C. Exhibit C
- D. Exhibit D

Correct Answer: C