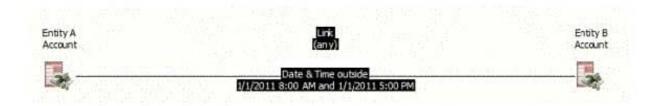

#### **QUESTION 2**

Review the sample chart here:

Which is the BEST Visual Search query to find account activity on 01 January 2011 from 9:00 AM to 5:00 PM? Note: The difference in highlighting is not a factor in determining the correct answer.

## https://www.passapply.com/c2170-051.html

2024 Latest passapply C2170-051 PDF and VCE dumps Download

CB.

CC.

CD.

- A. Exhibit A
- B. Exhibit B
- C. Exhibit C
- D. Exhibit D

Correct Answer: C