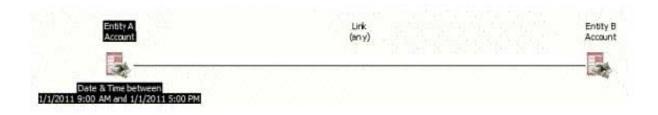

#### **QUESTION 2**

Review the sample chart here:

Which is the BEST Visual Search query to find account activity on 01 January 2011 from 9:00 AM to 5:00 PM? Note: The difference in highlighting is not a factor in determining the correct answer.

## https://www.passapply.com/c2170-051.html

2024 Latest passapply C2170-051 PDF and VCE dumps Download

CB.

CC.

CD.

- A. Exhibit A
- B. Exhibit B
- C. Exhibit C
- D. Exhibit D

Correct Answer: C