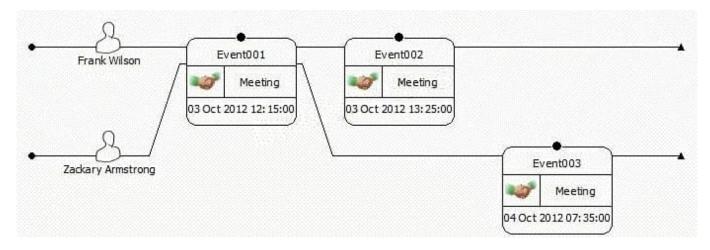

#### **QUESTION 1**

A researcher has been tasked with creating a spreadsheet ready to be imported into Analyst\\'s Notebook. The chart required looks like this:

Which of the following spreadsheets is ready for importing, and does not need any spreadsheet formulas or Column Actions to change it in any way?

# CA.

| Person     | Frank Wilson      | Toolane. | -Aug - South State | Tanas |
|------------|-------------------|----------|--------------------|-------|
| Activities | Event001          | Meeting  | 3 Oct 2012         | 12:15 |
|            | Event002          | Meeting  | 3 Oct 2012         | 13:25 |
| Person     | Zackary Armstrong |          |                    | SSA   |
| Activities | Event001          | Meeting  | 3 Oct 2012         | 12:15 |
|            | Event003          | Meeting  | 4 Oct 2012         | 07:35 |

# СB.

| Activity | Event001          | Meeting                               | 3 Oct 2012 | 12:15 |
|----------|-------------------|---------------------------------------|------------|-------|
| Person   | Frank Wilson      |                                       |            |       |
| Person   | Zackary Armstrong | Constant of                           |            |       |
| Activity | Event002          | Meeting                               | 3 Oct 2012 | 13.25 |
| Person   | Frank Wilson      |                                       |            |       |
| Activity | Event003          | Meeting                               | 4 Oct 2012 | 07:35 |
| Person   | Frank Wilson      | · · · · · · · · · · · · · · · · · · · |            |       |
|          |                   |                                       |            |       |

# CC

| Person            | Activity | Туре    | Date       | Time  |
|-------------------|----------|---------|------------|-------|
| Frank Wilson      | Event001 | Meeting | 3 Oct 2012 | 12:15 |
| Frank Wilson      | Event002 | Meeting | 3 Oct 2012 | 13:25 |
| Zackary Armstrong | Event001 | Meeting | 3 Oct 2012 | 12:15 |
| Zackary Armstrong | Event003 | Meeting | 4 Oct 2012 | 07:35 |

# CD.

| Person            |                   | Activity |            |            |         |  |
|-------------------|-------------------|----------|------------|------------|---------|--|
| Frank Wilson      | Zackary Armstrong | Event001 | Meeting    | 3 Oct 2012 | 12:15   |  |
| Frank Wilson      | Event002          | Meeting  | 3 Cct 2012 | 13:25      | 3071630 |  |
| Zackary Armstrong | Event003          | Meeting  | 4 Cct 2012 | 07:35      |         |  |

## A. Exhibit A

- B. Exhibit B
- C. Exhibit C
- D. Exhibit D

Correct Answer: C