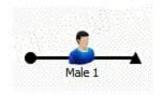

#### **QUESTION 3**

Review the image shown here:

What has been used to create this entity?

- A. Icon Representation and Male Entity Type
- B. Icon Entity Type and Male Representation
- C. Theme Line Representation and Male Entity Type
- D. Theme Line Entity Type and Male Representation

Correct Answer: C