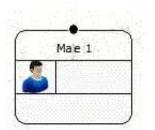

### **QUESTION 5**

Which Entity Representation is shown here?

- A. Icon
- B. Male
- C. Picture
- D. Event Frame
- Correct Answer: D

C2170-051 PDF Dumps

C2170-051 VCE Dumps 0

C2170-051 Exam Questions