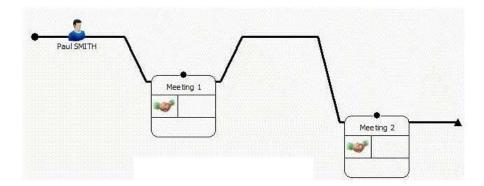

#### **QUESTION 3**

Which Analyst\\'s Notebook chart shows a wiring height called "Previous Event Frame" for the segment between Meeting 1 and Meeting 2?

CA

CB.

CC.

CD.

## https://www.passapply.com/c2170-051.html 2024 Latest passapply C2170-051 PDF and VCE dumps Download

- A. Exhibit A
- B. Exhibit B
- C. Exhibit C
- D. Exhibit D

Correct Answer: D