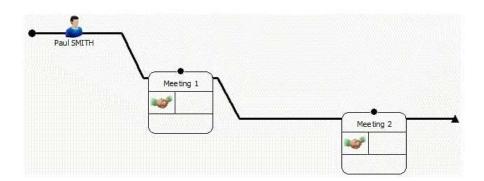

#### **QUESTION 3**

Which Analyst\\'s Notebook chart shows a wiring height called "Previous Event Frame" for the segment between Meeting 1 and Meeting 2?

CA

CB.

CC.

CD.

## https://www.passapply.com/c2170-051.html 2024 Latest passapply C2170-051 PDF and VCE dumps Download

- A. Exhibit A
- B. Exhibit B
- C. Exhibit C
- D. Exhibit D

Correct Answer: D