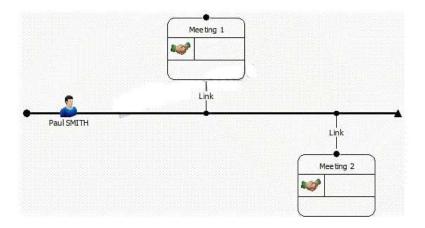

#### **QUESTION 3**

Which Analyst\\'s Notebook chart shows a wiring height called "Previous Event Frame" for the segment between Meeting 1 and Meeting 2?

CA

CB.

CC.

CD.

## https://www.passapply.com/c2170-051.html 2024 Latest passapply C2170-051 PDF and VCE dumps Download

- A. Exhibit A
- B. Exhibit B
- C. Exhibit C
- D. Exhibit D

Correct Answer: D