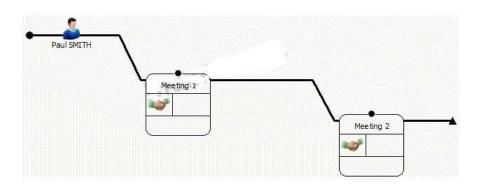

#### **QUESTION 3**

Which Analyst\\'s Notebook chart shows a wiring height called "Previous Event Frame" for the segment between Meeting 1 and Meeting 2?

CA

CB.

CC.

CD.

## https://www.passapply.com/c2170-051.html 2024 Latest passapply C2170-051 PDF and VCE dumps Download

- A. Exhibit A
- B. Exhibit B
- C. Exhibit C
- D. Exhibit D

Correct Answer: D