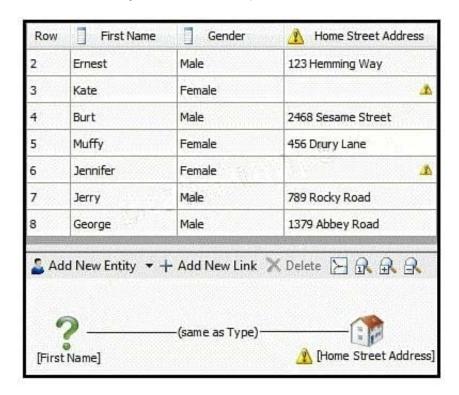

## **QUESTION 4**

Review the following screenshot of an import, where blank values have been detected:

Which of the following is NOT an option to address the warning message?

- A. Do not create the entity.
- B. Create the entity with a blank identity.
- C. Create the entity and assign a specified identity.
- D. Create the entity and assign each identity individually.

Correct Answer: D