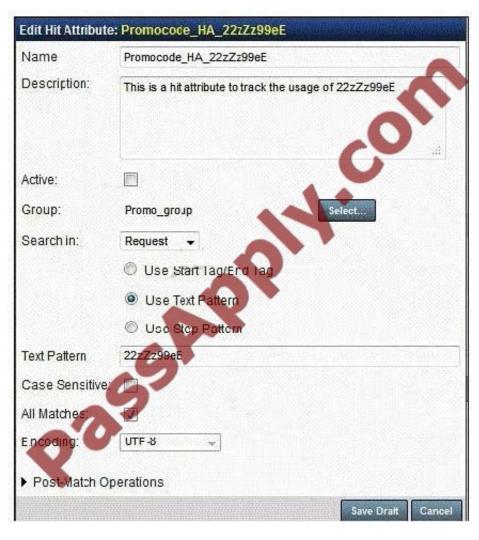

#### **QUESTION 5**

An analyst is validating an existing hit attribute to find the exact promocode text ?2zZz99eE? The business team indicates that the report is not showing the usage of this promocode. They can see from other systems that users are entering the promocode onto the website and completing purchases successfully.

The hit attribute is configured as follows:

### https://www.passapply.com/C2080-474.html

2021 Latest passapply C2080-474 PDF and VCE dumps Download

Which setting should be changed?

- A. Active
- B. Encoding
- C. Text Pattern
- D. Case Sensitive

Correct Answer: A