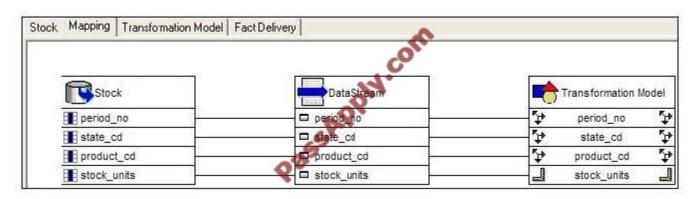

#### **QUESTION 2**

What is depicted below?

- A. How the elements of the transformation model will be output to the columns of a dimension table.
- B. How the columns of the data source map to the elements of the transformation model.
- C. How the items in the DataStream will be output to the columns of a fact table.
- D. How the elements of the transformation model will be output to the columns of a fact table.
- E. How the items in the DataStream will be output to the columns of a dimension table.

Correct Answer: B