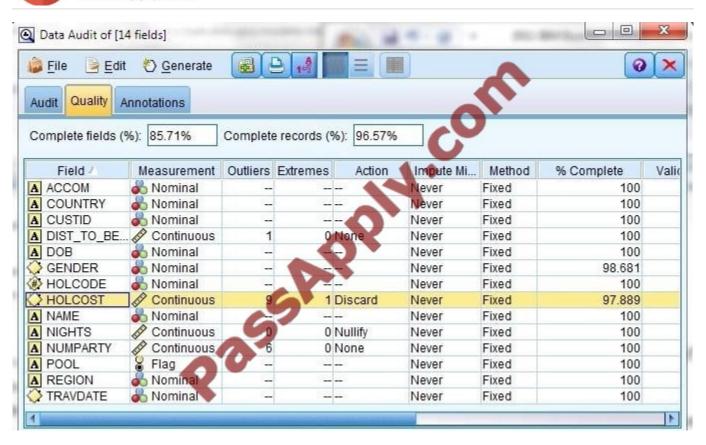

#### **QUESTION 2**

Examine the Data Audit output shown below.

### https://www.passapply.com/C2020-013.html

2021 Latest passapply C2020-013 PDF and VCE dumps Download

What action will occur in a generated Outlier and Extreme Supernode for HOLCOST?

- A. Nine records will be set to the system missing (null) value for HOLCOST.
- B. Ten records will be deleted.
- C. Ten records will be set to the system missing (null) value for HOLCOST.
- D. Nine records will be deleted.

Correct Answer: B