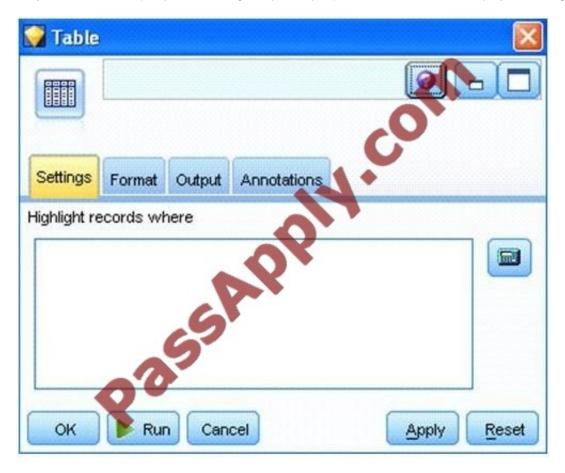

#### **QUESTION 5**

Only Terminal nodes (Graphs, Modeling, Output, Export) have a Run button as displayed in the graphic.

A. True

B. False

Correct Answer: A

C2020-012 PDF Dumps

C2020-012 Practice Test

C2020-012 Braindumps