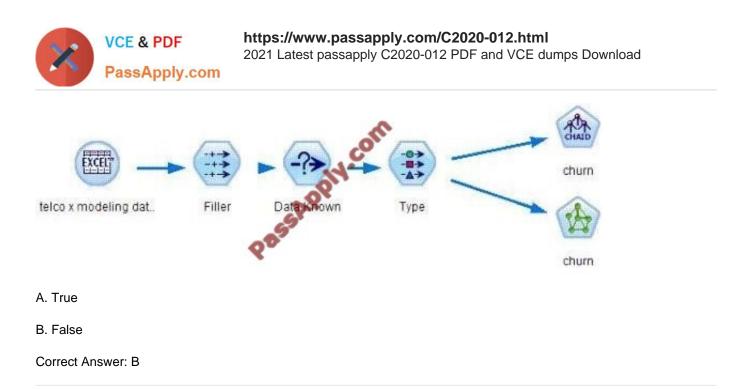

#### **QUESTION 4**

In the stream below, the CHAID node and Neural Net node can be combined in a single Super node.