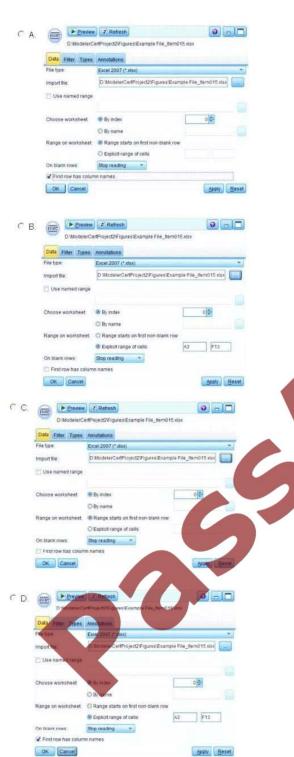

#### **QUESTION 2**

To correctly read the Excel file shown below, which dialog box settings are appropriate?

| A           | 8                                          | C           | D      |                       | E                    | F      |
|-------------|--------------------------------------------|-------------|--------|-----------------------|----------------------|--------|
|             | Basic Customer Information: Example Layout |             |        |                       |                      |        |
| CUSTOMER_ID | GENDER                                     | CREDITLIMIT | ZODIAC |                       | E-MAIL ADDRESS       | ZIP    |
| 723         | F                                          | 9026        | 5      | 1                     | name7502@tnet.fr     | 181880 |
| 724         | M                                          | 5223        | 3      | 3                     | name25485@wwmail.org | 1132DG |
| 725         | F                                          | 668         | 3      | 8                     | name15543@wwmail.de  | 1803YT |
| 726         | M                                          | 8302        | 2      | 6                     | name28335@zigzag.be  | 1205WR |
| 727 F       |                                            | 997         |        | 8                     | name5354@tnet.jp     | 17110N |
| 728         | M                                          | 1955        | 5      | 3                     | name20637@wwmail.es  | 1055FG |
| 729         | F                                          | 6898        | 3      | 5                     | name20636@wwmail.es  | 1254MR |
| 730         | F                                          | 6488        | 3      | 11                    | name10414@tnet.inc   | 1723DG |
| 730 F       |                                            | 6488        |        | 11 name10414@tnet.inc |                      | 1723DG |
| 730         | F                                          | 6488        | 3      | 11                    | name10414@tnet.inc   | 1723DG |

Sheet1 Sheet2 Sheet3 / 1

- A. Option A
- B. Option B
- C. Option C
- D. Option D
- Correct Answer: D