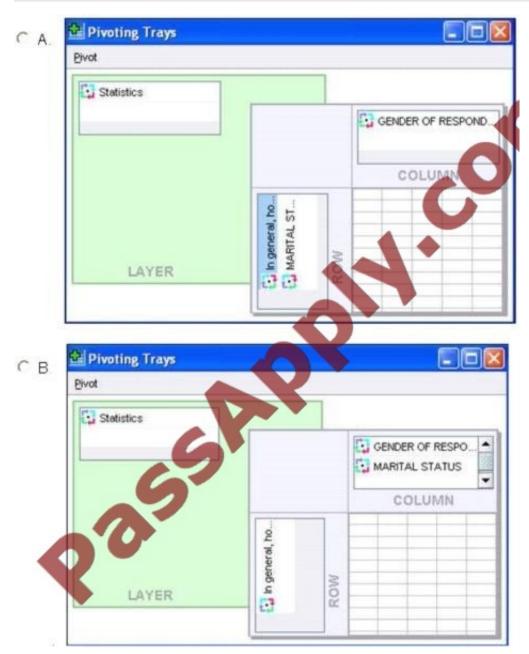

#### **QUESTION 2**

Which Pivoting Tray corresponds to the illustrated cross tabulation?

- A. Option A
- B. Option B
- C. Option C
- D. Option D

Correct Answer: C