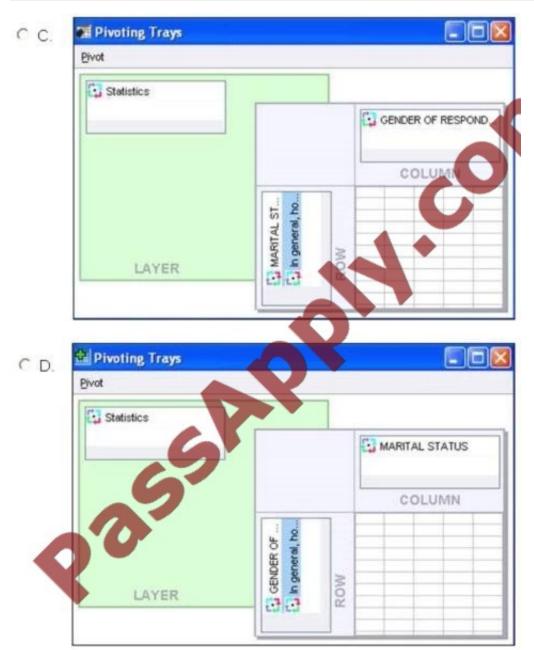

#### **QUESTION 2**

Which Pivoting Tray corresponds to the illustrated cross tabulation?

- A. Option A
- B. Option B
- C. Option C
- D. Option D

Correct Answer: C