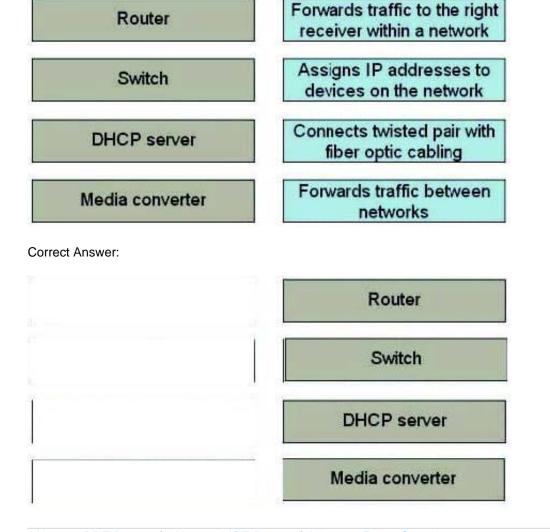

#### **QUESTION 2**

Match each device with the correct description. Drag each gray box from the left column to the matching blue box in the right column.

#### Select and Place: