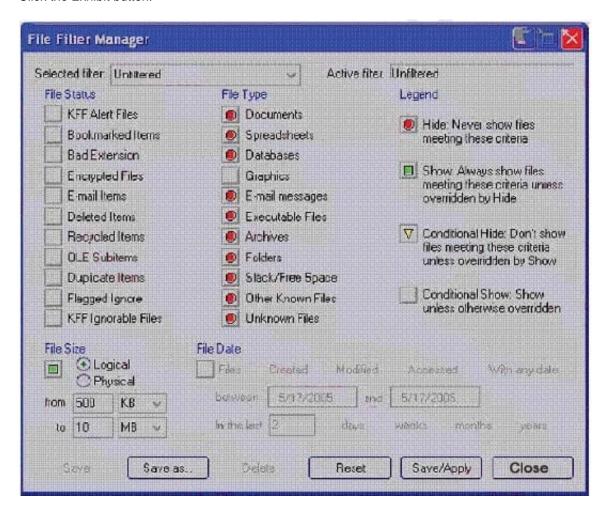

#### **QUESTION 4**

Click the Exhibit button.

What change do you make to the file filter shown in the exhibit in order to show only graphics with a logical size between 500 kilobytes and 10 megabytes?

- A. You change all file status items to a red circle.
- B. You change all file status items to a yellow triangle.
- C. You make no change. The filter is correct as shown.
- D. You change Graphics in the File Type column to a yellow triangle.

Correct Answer: D