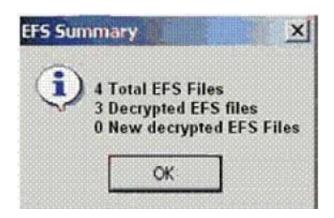

#### **QUESTION 1**

Click the Exhibit button.

When decrypting EFS files in a case, you receive the result shown in the exhibit.

What is the most plausible explanation for this result?

- A. The encrypted file was corrupt.
- B. A different user encrypted the remaining encrypted file.
- C. The hash value of the remaining encrypted file did not match.
- D. The remaining encrypted file had previously been bookmarked.
- E. An incorrect CRC value for the \$EFS certificate was applied by the user.

Correct Answer: B