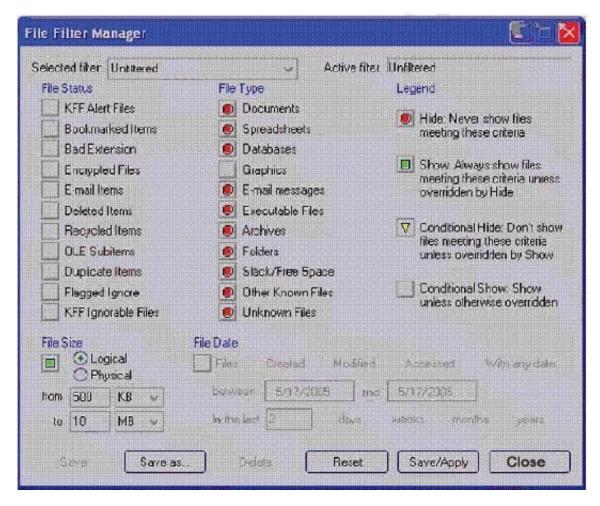

#### **QUESTION 4**

Click the Exhibit button.

What change do you make to the file filter shown in the exhibit in order to show only graphics with a logical size between 500 kilobytes and 10 megabytes?

# https://www.passapply.com/a30-327.html

2024 Latest passapply A30-327 PDF and VCE dumps Download

- A. You change all file status items to a red circle.
- B. You change all file status items to a yellow triangle.
- C. You make no change. The filter is correct as shown.
- D. You change Graphics in the File Type column to a yellow triangle.

Correct Answer: D