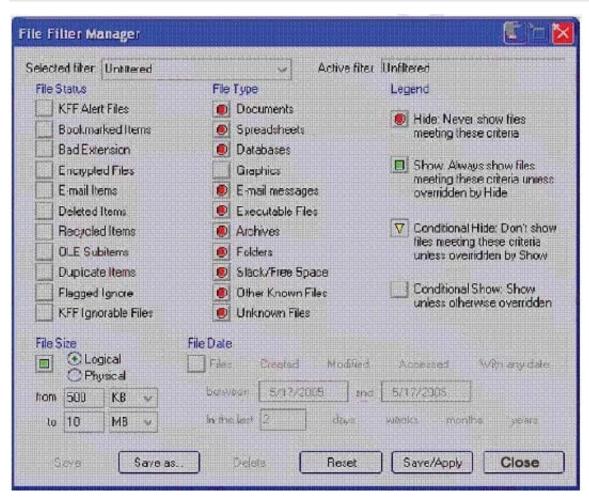

#### **QUESTION 3**

Click the Exhibit button.

What change do you make to the file filter shown in the exhibit in order to show only graphics with a logical size between 500 kilobytes and 10 megabytes?

- A. You change all file status items to a red circle.
- B. You change all file status items to a yellow triangle.
- C. You make no change. The filter is correct as shown.
- D. You change Graphics in the File Type column to a yellow triangle.

Correct Answer: D