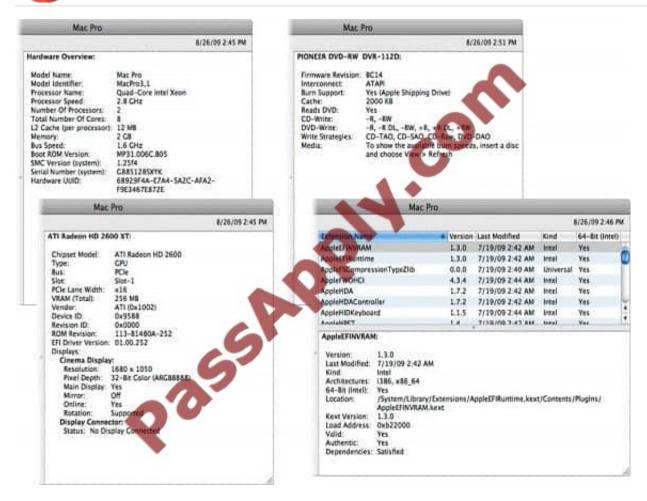

### **QUESTION 5**

Review the four Apple System Profiler screenshots from a single Mac OS X v10.6 computer, and then answer the question below.

#### https://www.passapply.com/9L0-403.html

2021 Latest passapply 9L0-403 PDF and VCE dumps Download

What version of EFI firmware is installed on the computer whose profile is shown above?

- A. MP31.006C.B05
- B. 1.25f4
- C. 68929F4A-E7A4-5A2C-AFA2-F9E3467E872E
- D. 01.00.252
- E. BC14
- F. 1.3.0