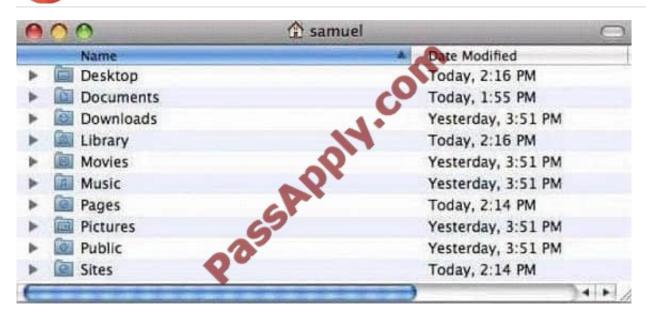

#### **QUESTION 4**

Review the screenshot of a user\\'s home folder, and then answer the question below.

## https://www.passapply.com/9L0-403.html

2021 Latest passapply 9L0-403 PDF and VCE dumps Download

Which folder did the user create?

- A. Music
- B. Pages
- C. Pictures
- D. Downloads

Correct Answer: B