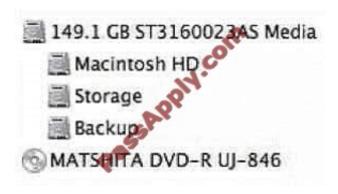

#### **QUESTION 3**

Review the screenshot of a portion of the Disk Utility application window, and then answer the question below.

## https://www.passapply.com/9L0-403.html 2021 Latest passapply 9L0-403 PDF and VCE dumps Download

Which statement best describes the "149.1 GB ST3160023AS Media" item that appears in the screenshot above?

- A. It is a volume with three partitions.
- B. It is a hard disk with three partitions.
- C. It is a partition with three file systems.
- D. It is a RAID set made from three hard disks.

Correct Answer: B