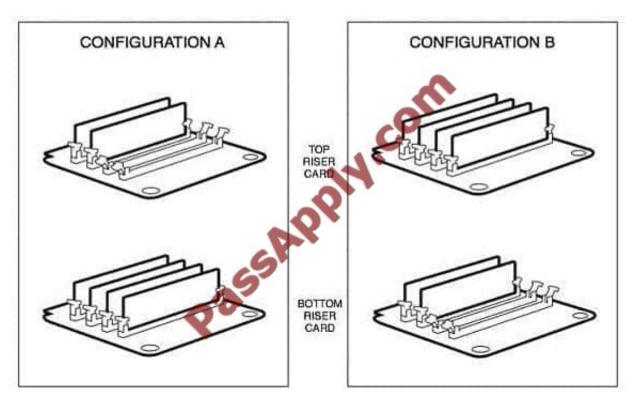

#### **QUESTION 5**

Examine the exhibit. Which of these is a valid memory configuration for a Mac Pro (Early 2008)?

A. Configuration A: Two DIMMs on top riser card, four DIMMs on bottom riser card.

B. Configuration B: Four DIMMs on top riser card, two DIMMs on bottom riser card.

Correct Answer: B

9L0-008 Practice Test

9L0-008 Exam Questions

9L0-008 Braindumps

To Read the Whole Q&As, please purchase the Complete Version from Our website.