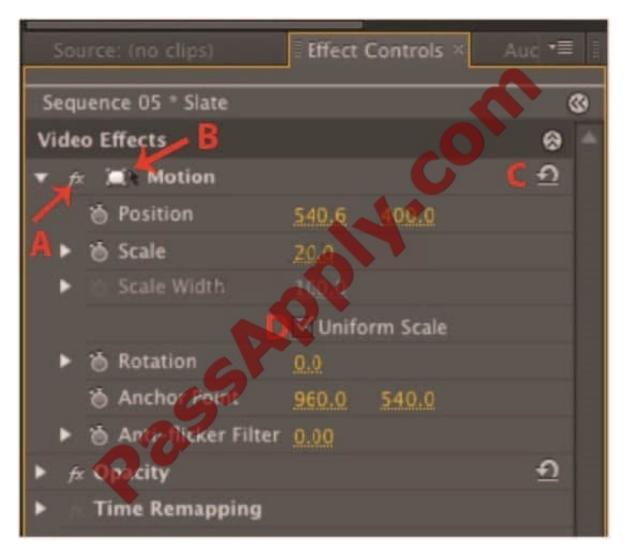

#### **QUESTION 1**

Click the Exhibit button.

In the Effect Controls panel shown, which icon should you click in order to be able to directly manipulate and adjust motion effect properties in the Program Monitor window?

A. A

В. В

C. C

D. D

Correct Answer: B