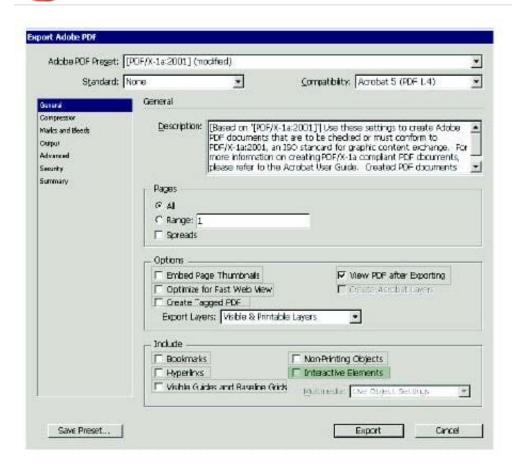

### https://www.passapply.com/9a0-142.html

2024 Latest passapply 9A0-142 PDF and VCE dumps Download

You are creating a document. You have imported a QuickTime movie into your document. You have selected Acrobat 5 (PDF1.4) in the Compatibility pop-menu. What other feature in the Export Adobe PDF dialog box will you select to play the movie in Acrobat?

Hot Area:

Correct Answer: