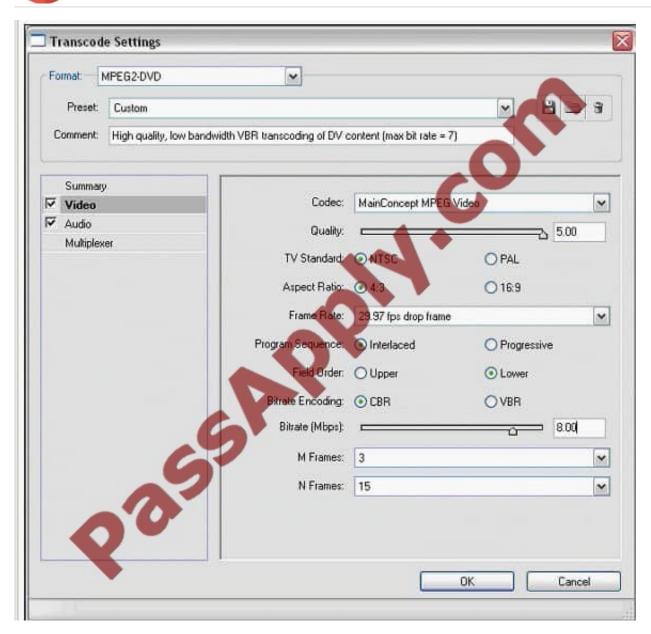

#### **QUESTION 3**

Click the Exhibit button.

You are exporting the timeline using the Adobe Media Encoder as shown in the exhibit. What effect will happen if you decrease the quality from 5 to 3 have?

## https://www.passapply.com/9A0-040.html

2021 Latest passapply 9A0-040 PDF and VCE dumps Download

- A. Increase the quality of the exported file
- B. Reduce the interlacing of the exported file
- C. Reduce the time it takes to encode the file
- D. Increase the time it takes to encode the file