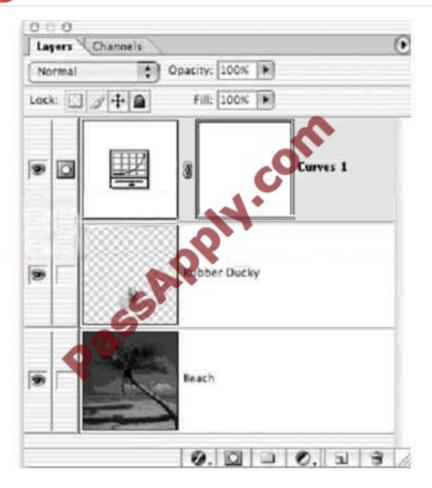

#### **QUESTION 3**

Exhibit.

#### https://www.passapply.com/9A0-036.html

2021 Latest passapply 9A0-036 PDF and VCE dumps Download

You have created curvesadjustment layer that you only want applied to the Rubber ducky layer. You notice that the adjustment layer darkens the entire composition. What should you do?

A. put the beach layer above the adjustment layer

B. create a clipping mask with the Rubber Ducky layer

C. put the Rubber Ducky layer above the adjustment layer

D. create a layer set with the adjustment and Rubber Duckylaers

Correct Answer: B