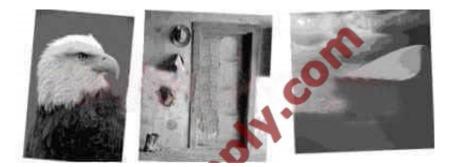

#### **QUESTION 2**

Exhibit.

The three images in the exhibit were scanned together. You apply the File>Automate>Crop and Straighten Photos command. What is the result?

- A. A separate layer is created for each image, excluding the white border, and each is rotated to correct for its crookedness.
- B. A separate layer is created for each image, including some white border, and each is rotated to correct for its crookedness.
- C. A separate document is created for each image, excluding the white border, and each is rotated to correct for its crookedness.
- D. A separate document is created for each image, including some white border, and each is rotated to correct for its crookedness.

Correct Answer: C