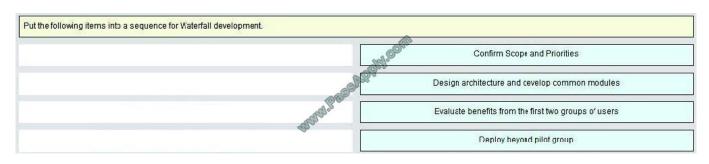

d services have decreased in price by 20% over the past two years.
- B. Your analysis of requirements shows that data center capacity requirements vary by 40% depending on the month of the year.
- C. The company\\'s volume of revenue and transactions will double in the next year.
- D. The current data center is managed by an IT staff with an average of ten years of employment with the company.
- E. The required cloud services have been delivered in the market for three years by six or more companies. There is heavy price competition and the business unit does not expect to have special requirements.

Correct Answer: BE

#### https://www.passapply.com/820-427.html

2021 Latest passapply 820-427 PDF and VCE dumps Download

#### **QUESTION 4**

#### Select and Place:



#### Correct Answer:



#### **QUESTION 5**

Which is a critical first step when thinking about how to communicate technical content to a senior business manager?

- A. Identify a person on her staff who can explain details.
- B. Listen to the customer to understand her KPIs.
- C. Plan out your message to explain potential options.
- D. Draft a high level message using language pulled from the top IT vendors.

Correct Answer: B

Latest 820-427 Dumps

820-427 PDF Dumps

820-427 Braindumps



To Read the Whole Q&As, please purchase the Complete Version from Our website.

## Try our product!

100% Guaranteed Success

100% Money Back Guarantee

365 Days Free Update

**Instant Download After Purchase** 

24x7 Customer Support

Average 99.9% Success Rate

More than 800,000 Satisfied Customers Worldwide

Multi-Platfor