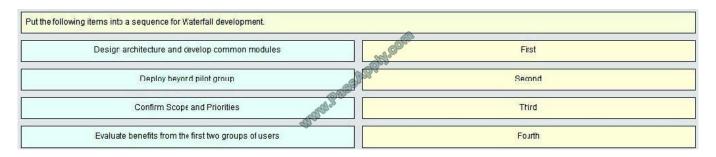

ay that on average, cloud services have decreased in price by 20% over the past two years.
- B. Your analysis of requirements shows that data center capacity requirements vary by 40% depending on the month of the year.
- C. The company\\'s volume of revenue and transactions will double in the next year.
- D. The current data center is managed by an IT staff with an average of ten years of employment with the company.
- E. The required cloud services have been delivered in the market for three years by six or more companies. There is heavy price competition and the business unit does not expect to have special requirements.

Correct Answer: BE

#### https://www.passapply.com/820-427.html

2021 Latest passapply 820-427 PDF and VCE dumps Download

#### **QUESTION 4**

#### Select and Place:



#### Correct Answer:



#### **QUESTION 5**

Which is a critical first step when thinking about how to communicate technical content to a senior business manager?

- A. Identify a person on her staff who can explain details.
- B. Listen to the customer to understand her KPIs.
- C. Plan out your message to explain potential options.
- D. Draft a high level message using language pulled from the top IT vendors.

Correct Answer: B

Latest 820-427 Dumps

820-427 PDF Dumps

820-427 Braindumps



To Read the Whole Q&As, please purchase the Complete Version from Our website.

## Try our product!

100% Guaranteed Success

100% Money Back Guarantee

365 Days Free Update

**Instant Download After Purchase** 

24x7 Customer Support

Average 99.9% Success Rate

More than 800,000 Satisfied Customers