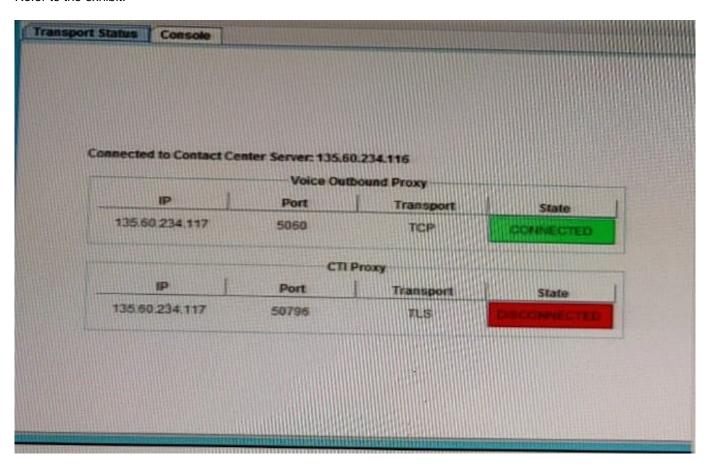

### **QUESTION 1**

Refer to the exhibit.

The SIP Gateway Manager Management Client is showing CTT Proxy is DISCONNECTED. From the information in the exhibit, what is the root cause of this problem?

- A. The TAPI/DevLink3 is not checked in Security Settings.
- B. The service password in IP Office does not match in ACCS.
- C. The system password does not match between IP Office and WebLM.
- D. The SIP Ext allocated for Avaya Contact Center Select (ACCS) has the Login code incorrectly set.

Correct Answer: A