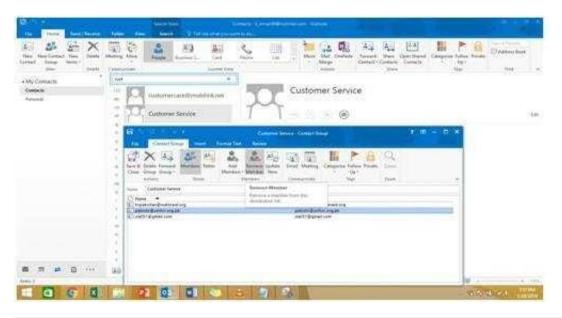

#### **QUESTION 4**

Remove \\\\'Kim Ralls\\\\\' and \\\\\Toby Nixon\\\\\' from Design\\\\\' contact group. Saves and close the contact group.

Correct Answer: See below for solution.

Search the contact group Select the \\\\'malls\\\\' and \\\\'Toby Nixon\\\\' contacts and remove them one by one Saves and close the contact group