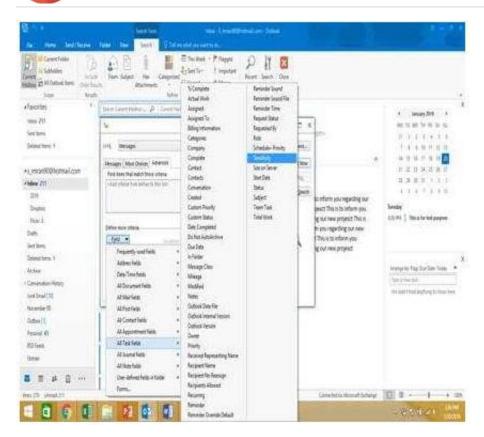

#### **QUESTION 5**

Use advanced Find to locate a message that contains the phrase \\\\Model 18\\' in the message body and has confidential sensitivity. Delete the message. Close the Advance Find dialog box.

Correct Answer: See below for solution.

Click in "search mail" to activate "search" tab and click "Advanced find"

In the "Advanced Find" box give the desired criteria Go to "Advanced" tab and click on "Field option – All task fields – Sensitivity"

# https://www.passapply.com/77-731.html 2024 Latest passapply 77-731 PDF and VCE dumps Download

Give the criteria and add to list. Find the message, delete and close the box

**77-731 VCE Dumps** 

77-731 Study Guide