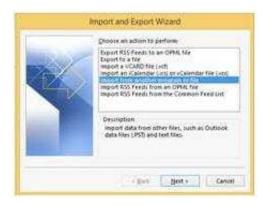

#### **QUESTION 3**

Import the contacts from the PersonalContacts.csv located in the Documents folder into the Contacts folder.

Correct Answer: See below for solution.

File – open and export – Import/Export Import from another program or file Comma separated values Locate the file and import