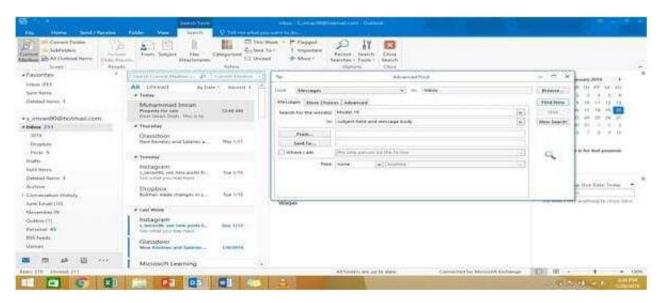

#### **QUESTION 5**

Use advanced Find to locate a message that contains the phrase \\\\Model 18\\' in the message body and has confidential sensitivity. Delete the message. Close the Advance Find dialog box.

Correct Answer: See below for solution.

Click in "search mail" to activate "search" tab and click "Advanced find"

In the "Advanced Find" box give the desired criteria Go to "Advanced" tab and click on "Field option – All task fields – Sensitivity"

# https://www.passapply.com/77-731.html 2024 Latest passapply 77-731 PDF and VCE dumps Download

Give the criteria and add to list. Find the message, delete and close the box

**77-731 VCE Dumps** 

77-731 Study Guide