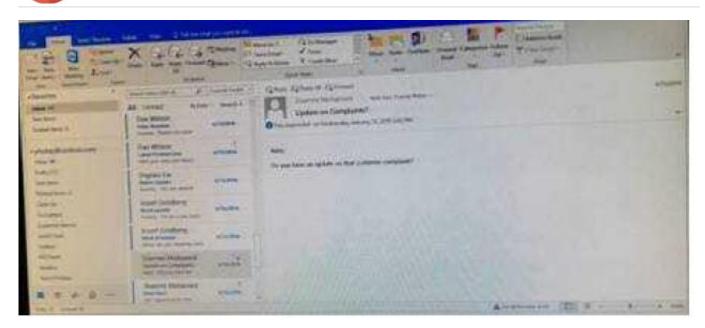

### **QUESTION 3**

In the Drafts folder, open the \\'\\'New Organizational Chart" message. Change the Sensitivity to confidential. Send the message.

## https://www.passapply.com/77-731.html 2024 Latest passapply 77-731 PDF and VCE dumps Download

Correct Answer: See below for solution.

Open the message and click on message options dialog box launcher. Select the sensitivity, close the box and send.