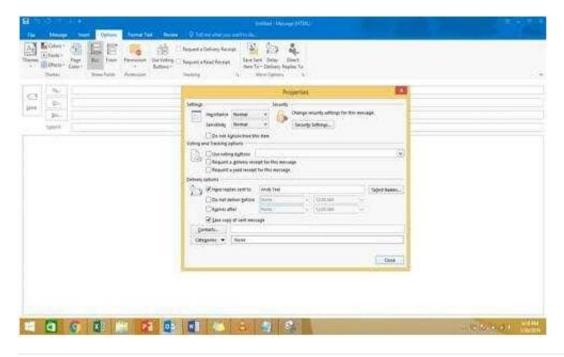

#### **QUESTION 4**

In the Drafts folder, open the \\'\\'Orientation\\'\\' message. Configure the message options to direct replies to \\'\\'Andy Teal\\'\\'. Send the message.

# https://www.passapply.com/77-731.html

2024 Latest passapply 77-731 PDF and VCE dumps Download

Correct Answer: See below for solution.

Open the message – Go to Options tab – Direct Replies to – Delivery options group – select the "Andy Teal" in Have replies sent to field. Close the box and send the message.