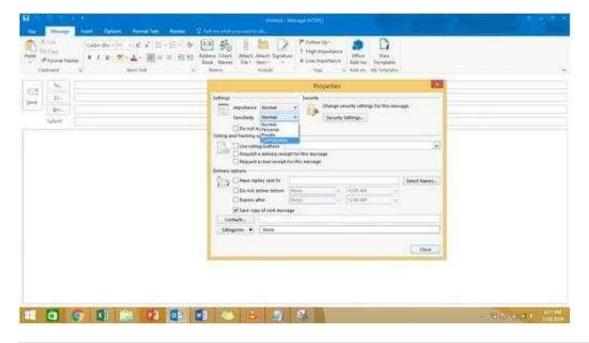

### **QUESTION 3**

In the Drafts folder, open the \\'\\'New Organizational Chart" message. Change the Sensitivity to confidential. Send the message.

## https://www.passapply.com/77-731.html 2024 Latest passapply 77-731 PDF and VCE dumps Download

Correct Answer: See below for solution.

Open the message and click on message options dialog box launcher. Select the sensitivity, close the box and send.