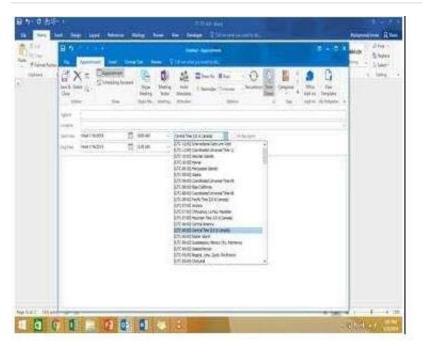

#### **QUESTION 5**

On the Calendar, locate the "Flight\\\\ appointment that occurs on Friday. Change the time so that the appointment begins at 6:00 AM Central Time (US and Canada.) and ends at 9:30 Am Hawaii time. Do not change the date. Save and close the appointment.

## https://www.passapply.com/77-731.html 2024 Latest passapply 77-731 PDF and VCE dumps Download

Correct Answer: See below for solution.

Locate and then double click on the "Flight\\"\\" appointment top open it. Click on time Zones and then select the required time and the time zone.