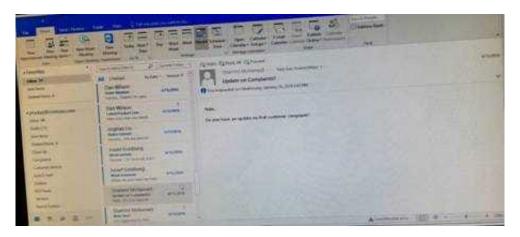

### **QUESTION 3**

In the Drafts folder, open the \\'\\'New Organizational Chart" message. Change the Sensitivity to confidential. Send the message.

## https://www.passapply.com/77-731.html 2024 Latest passapply 77-731 PDF and VCE dumps Download

Correct Answer: See below for solution.

Open the message and click on message options dialog box launcher. Select the sensitivity, close the box and send.