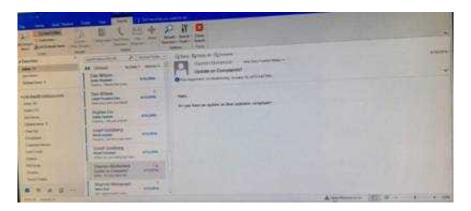

#### **QUESTION 4**

In the Drafts folder, open the \\'\\'Orientation\\'\\' message. Configure the message options to direct replies to \\'\\'Andy Teal\\'\\'. Send the message.

# https://www.passapply.com/77-731.html

2024 Latest passapply 77-731 PDF and VCE dumps Download

Correct Answer: See below for solution.

Open the message – Go to Options tab – Direct Replies to – Delivery options group – select the "Andy Teal" in Have replies sent to field. Close the box and send the message.