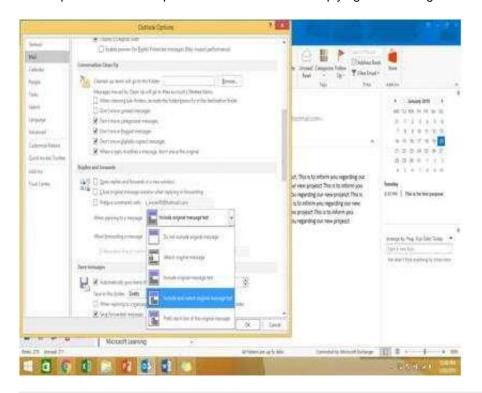

#### **QUESTION 2**

Configure Outlook to include and indent the original message text when you reply to a message.

## https://www.passapply.com/77-731.html 2024 Latest passapply 77-731 PDF and VCE dumps Download

Correct Answer: See below for solution.

File - options - Mail - Replies and forwards - when replying to a message