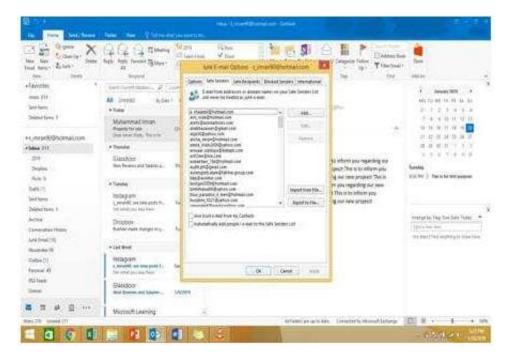

#### **QUESTION 1**

Configure Outlook so that email from a contact is never sent to the junk e-mail folder.

Correct Answer: See below for solution.

Home tab – Junk – Junk email options – safe recipients – click on "Also trust email from my contacts"