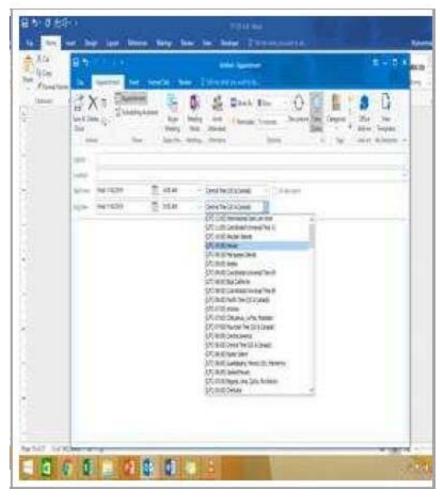

#### **QUESTION 5**

On the Calendar, locate the "Flight\\\\ appointment that occurs on Friday. Change the time so that the appointment begins at 6:00 AM Central Time (US and Canada.) and ends at 9:30 Am Hawaii time. Do not change the date. Save and close the appointment.

## https://www.passapply.com/77-731.html 2024 Latest passapply 77-731 PDF and VCE dumps Download

Correct Answer: See below for solution.

Locate and then double click on the "Flight\\"\\" appointment top open it. Click on time Zones and then select the required time and the time zone.