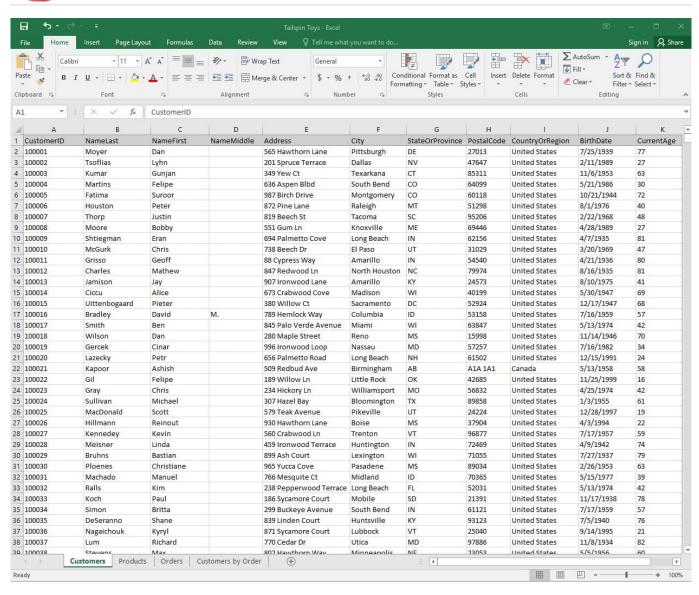

### **QUESTION 3**

**SIMULATION** 

Project 1 of 7: Tailspin Toys

Overview

You recently opened an online toy store. You have sold products to 500 individual customers. You are evaluating customer data and order data.

2024 Latest passapply 77-727 PDF and VCE dumps Download

On the "Customers by Order" worksheet, use an Excel data tool to remove all records with duplicate "CustomerID" values from the table. Do not remove any other records.