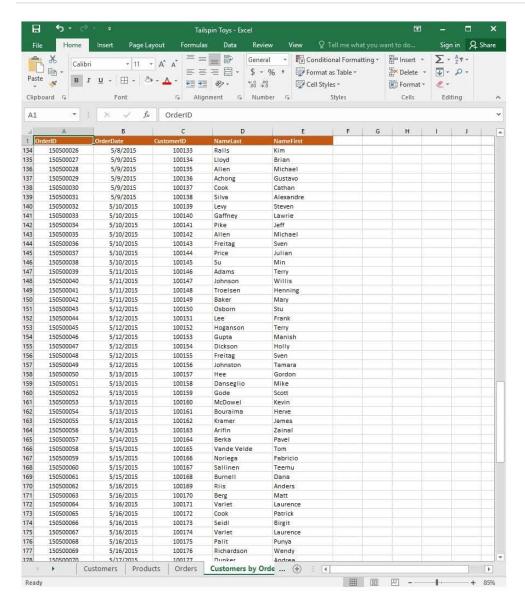

### **QUESTION 3**

**SIMULATION** 

Project 1 of 7: Tailspin Toys

Overview

You recently opened an online toy store. You have sold products to 500 individual customers. You are evaluating customer data and order data.

2024 Latest passapply 77-727 PDF and VCE dumps Download

On the "Customers by Order" worksheet, use an Excel data tool to remove all records with duplicate "CustomerID" values from the table. Do not remove any other records.