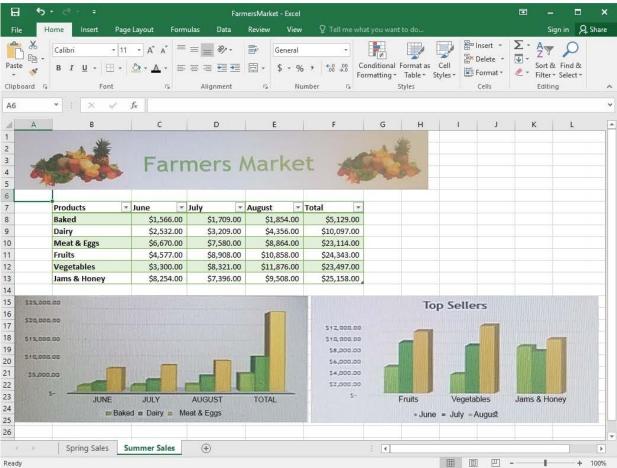

#### **QUESTION 4**

**SIMULATION** 

Project 7 of 7: Farmers Market

Overview

You are the Director of a local farmers' market. You are creating and modifying charts for a report which shows the amounts and variety of products sold during the season.

# https://www.passapply.com/77-727.html

2024 Latest passapply 77-727 PDF and VCE dumps Download

On the "Summer Sales" worksheet, add the "Total" data series to the "Top Sellers" column chart. Include the total only for "Fruits", "Vegetables", and "Jams and Honey".

2024 Latest passapply 77-727 PDF and VCE dumps Download

Modify the cell formatting of cell J9 to display the text on two lines.

Correct Answer: See explanation below.

Explanation:

1.

Select the cell J9 where you want to modify the formatting.