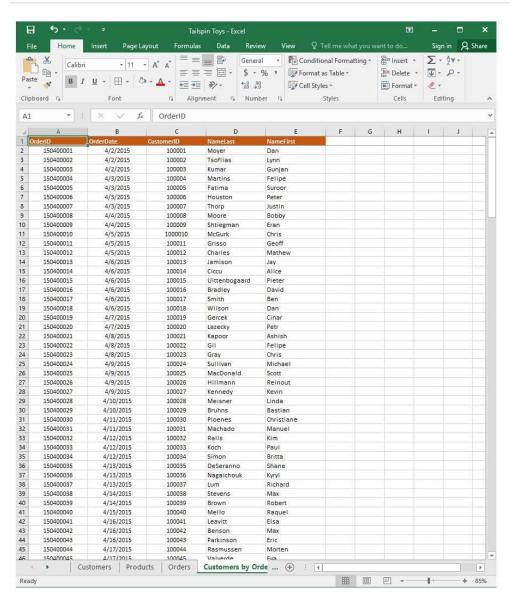

### **QUESTION 3**

**SIMULATION** 

Project 1 of 7: Tailspin Toys

Overview

You recently opened an online toy store. You have sold products to 500 individual customers. You are evaluating customer data and order data.

2024 Latest passapply 77-727 PDF and VCE dumps Download

On the "Customers by Order" worksheet, use an Excel data tool to remove all records with duplicate "CustomerID" values from the table. Do not remove any other records.