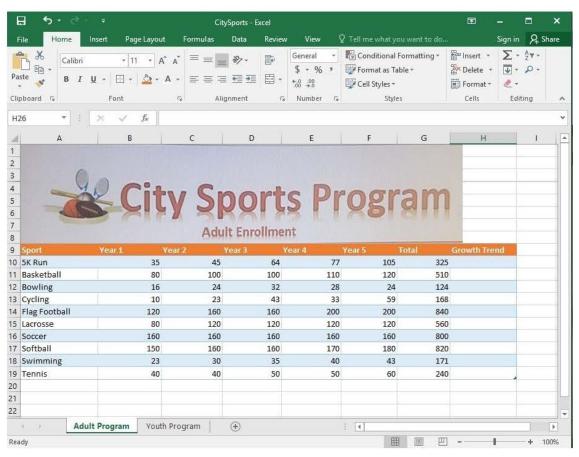

#### **QUESTION 1**

**SIMULATION** 

Project 5 of 7: City Sports Overview

The city events manager wants to analyze the enrollment changes over the past five years for various adult and youth sports programs. You have been tasked to prepare tables for the analysis.

### https://www.passapply.com/77-727.html 2024 Latest passapply 77-727 PDF and VCE dumps Download

Add the Alternative Text Title "Adult Enrollment" to the "Adult\_Program" table.

Correct Answer: See explanation below.