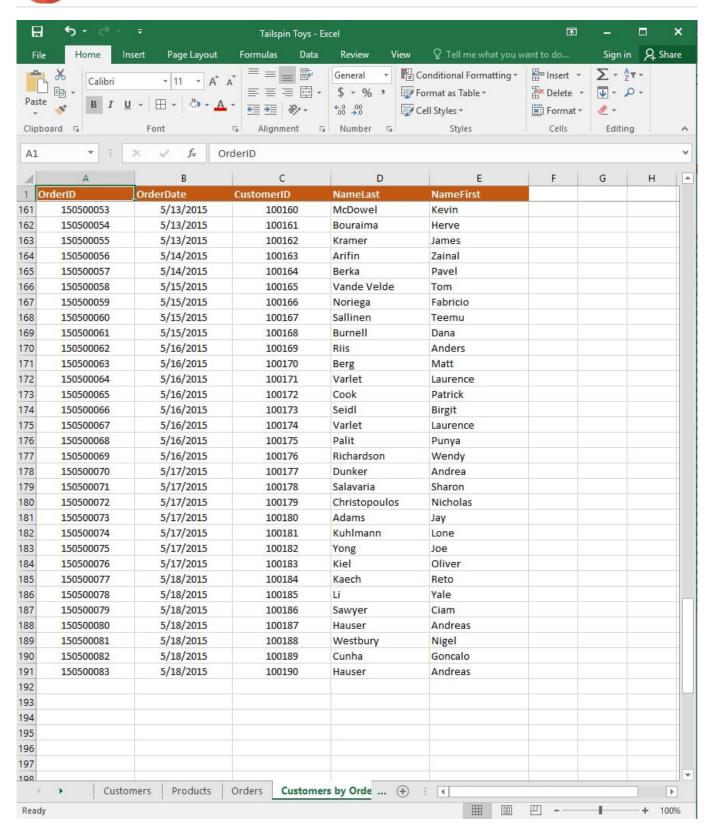

### **QUESTION 3**

**SIMULATION** 

Project 1 of 7: Tailspin Toys

Overview

You recently opened an online toy store. You have sold products to 500 individual customers. You are evaluating customer data and order data.

2024 Latest passapply 77-727 PDF and VCE dumps Download

On the "Customers by Order" worksheet, use an Excel data tool to remove all records with duplicate "CustomerID" values from the table. Do not remove any other records.