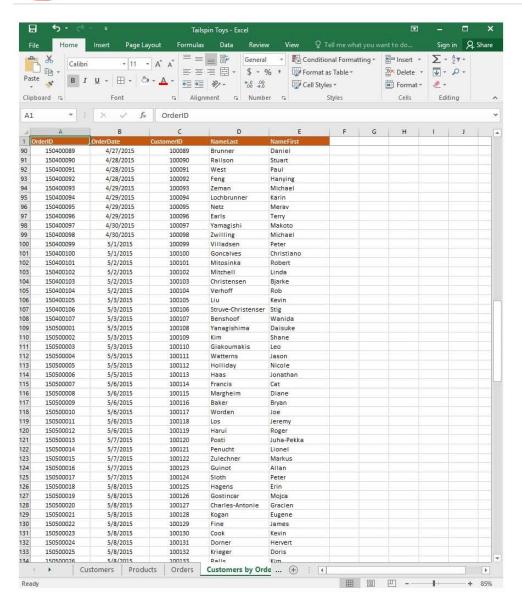

### **QUESTION 3**

**SIMULATION** 

Project 1 of 7: Tailspin Toys

Overview

You recently opened an online toy store. You have sold products to 500 individual customers. You are evaluating customer data and order data.

2024 Latest passapply 77-727 PDF and VCE dumps Download

On the "Customers by Order" worksheet, use an Excel data tool to remove all records with duplicate "CustomerID" values from the table. Do not remove any other records.