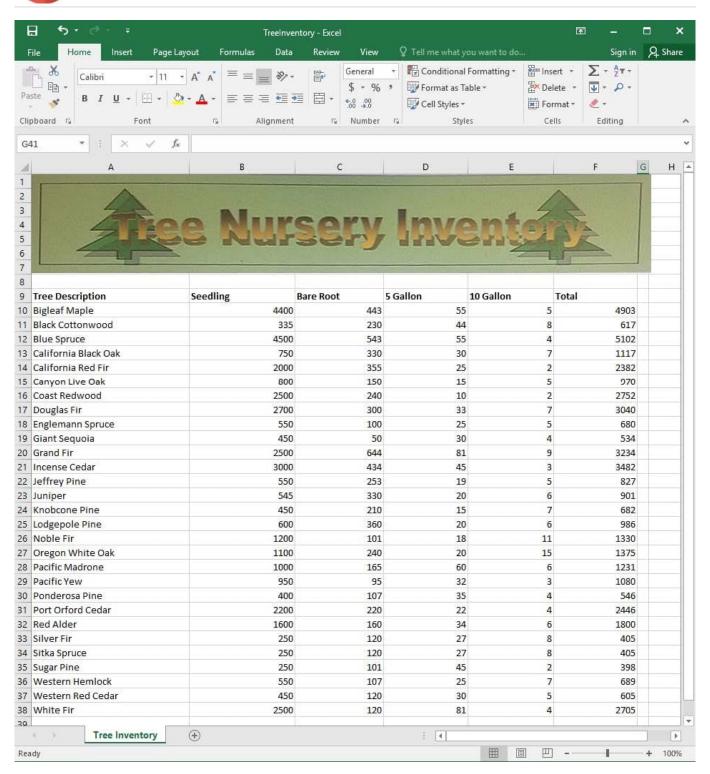

#### **QUESTION 2**

**SIMULATION** 

Project 3 of 7: Tree Inventory Overview

You are updating the inventory worksheet for a local tree farm.

2024 Latest passapply 77-727 PDF and VCE dumps Download

Check the spreadsheet for accessibility problems. Correct the error by adding "Tree Nursery Inventory" as an alternative text file. You do not need to fix the warning.

Correct Answer: See explanation below.

Explanation:

1.

2024 Latest passapply 77-727 PDF and VCE dumps Download

To check the accessibility select the Review tab from the ribbon.

| 2.                                                                                                                                      |
|-----------------------------------------------------------------------------------------------------------------------------------------|
| Select Check Accessibility.                                                                                                             |
| 3.                                                                                                                                      |
| Review the results.                                                                                                                     |
| 4.                                                                                                                                      |
| Exit the Accessibility Checker.                                                                                                         |
| 5.                                                                                                                                      |
| Right-click on the worksheet then click Format and then click Alt Text.                                                                 |
| 6.                                                                                                                                      |
| Type "Tree Nursery Inventory" in the Description box.                                                                                   |
| 7.                                                                                                                                      |
| Click OK.                                                                                                                               |
| References:                                                                                                                             |
| https://support.office.com/en-us/article/Use-the-Accessibility-Checker-to-find-accessibility-issuesa16f6de0-2f39-4a2b-8bd8-5ad801426c7f |