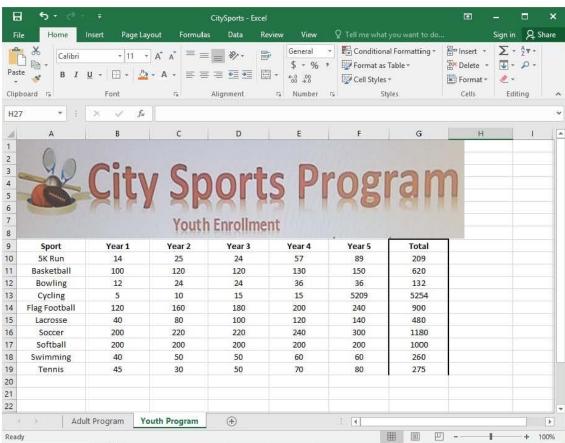

#### **QUESTION 1**

**SIMULATION** 

Project 5 of 7: City Sports Overview

The city events manager wants to analyze the enrollment changes over the past five years for various adult and youth sports programs. You have been tasked to prepare tables for the analysis.