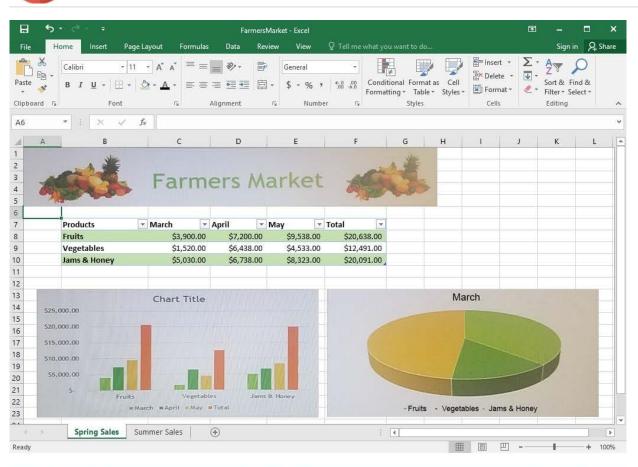

#### **QUESTION 4**

**SIMULATION** 

Project 7 of 7: Farmers Market

Overview

You are the Director of a local farmers' market. You are creating and modifying charts for a report which shows the amounts and variety of products sold during the season.

# https://www.passapply.com/77-727.html

2024 Latest passapply 77-727 PDF and VCE dumps Download

On the "Summer Sales" worksheet, add the "Total" data series to the "Top Sellers" column chart. Include the total only for "Fruits", "Vegetables", and "Jams and Honey".