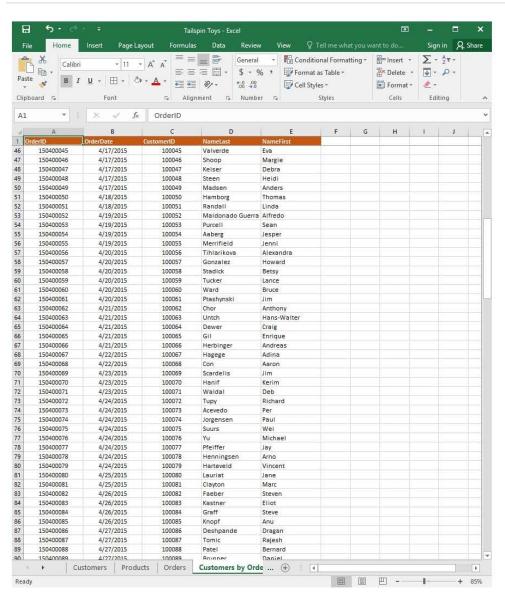

### **QUESTION 3**

**SIMULATION** 

Project 1 of 7: Tailspin Toys

Overview

You recently opened an online toy store. You have sold products to 500 individual customers. You are evaluating customer data and order data.

2024 Latest passapply 77-727 PDF and VCE dumps Download

On the "Customers by Order" worksheet, use an Excel data tool to remove all records with duplicate "CustomerID" values from the table. Do not remove any other records.