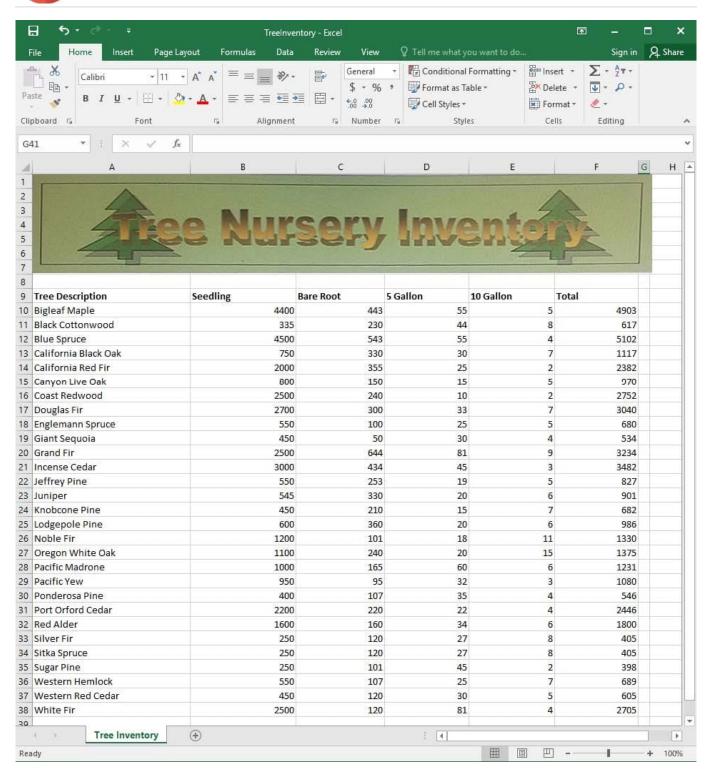

#### **QUESTION 2**

**SIMULATION** 

Project 3 of 7: Tree Inventory Overview

You are updating the inventory worksheet for a local tree farm.

2024 Latest passapply 77-727 PDF and VCE dumps Download

Configure the worksheet so that row 9 and the WordArt remain visible as you scroll vertically.