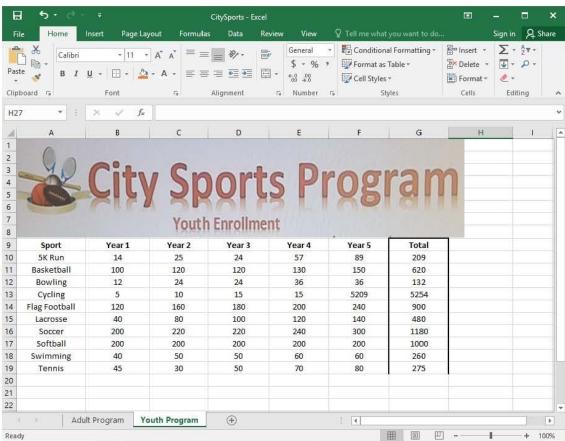

#### **QUESTION 5**

**SIMULATION** 

Project 5 of 7: City Sports Overview

The city events manager wants to analyze the enrollment changes over the past five years for various adult and youth sports programs. You have been tasked to prepare tables for the analysis.