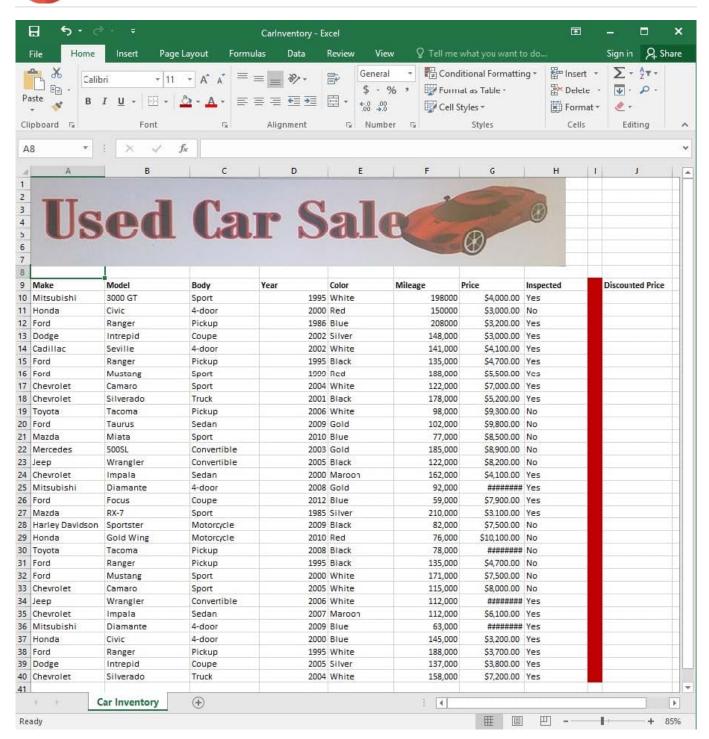

#### **QUESTION 4**

**SIMULATION** 

Project 4 of 7: Car Inventory

Overview

You manage the office of a used car business. You have been asked to prepare the inventory list for a big annual sale.

2024 Latest passapply 77-727 PDF and VCE dumps Download

Apply the Rose, Table Style Light 17 (Table Style Light 17) to the "Inventory" table.

Correct Answer: See explanation below.

Explanation:

1.

On the "Inventory" table, click on any cell.

2.

2024 Latest passapply 77-727 PDF and VCE dumps Download