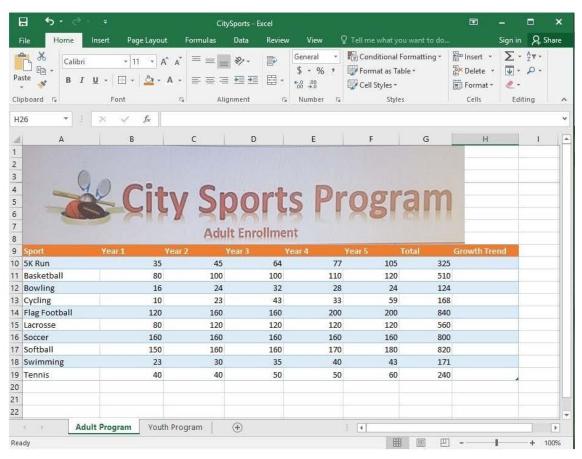

#### **QUESTION 5**

**SIMULATION** 

Project 5 of 7: City Sports Overview

The city events manager wants to analyze the enrollment changes over the past five years for various adult and youth sports programs. You have been tasked to prepare tables for the analysis.

## https://www.passapply.com/77-727.html 2024 Latest passapply 77-727 PDF and VCE dumps Download

Add the Alternative Text Title "Adult Enrollment" to the "Adult\_Program" table.

Explanation:
 Right-click the text title "Adult\_Program" and click Format Object then click Alt Text.
 2.

Type "Adult Enrollment" in the Title box as desired.

3.

Click OK.

References:

https://support.office.com/en-us/article/add-alternative-text-to-a-shape-picture-chart-smartart-graphic-orother-object-44989b2a-903c-4d9a-b742-6a75b451c669#bkmk\_o2016\_2013