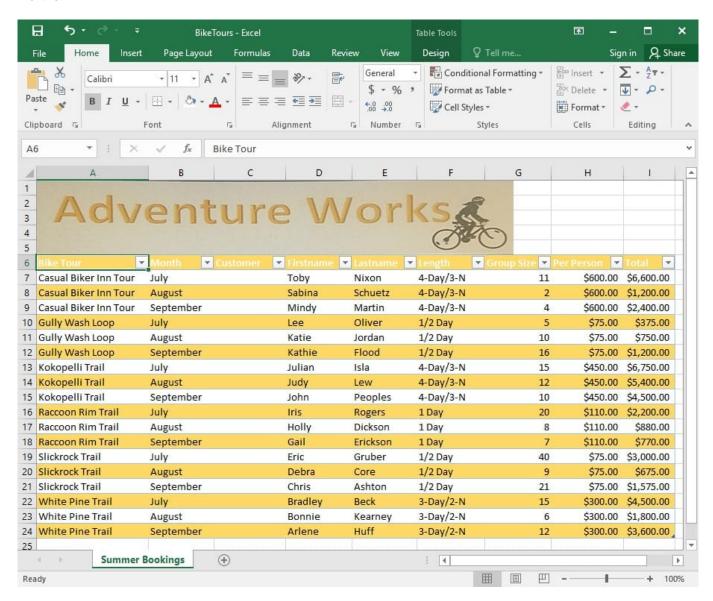

#### **SIMULATION**

Project 6 of 7: Bike Tours Overview

You are the owner of a small bicycle tour company summarizing trail rides that have been booked for the next six months.

Insert page numbering in the center of the footer on the "Summer Bookings" worksheet using the format Page 1 of ?.