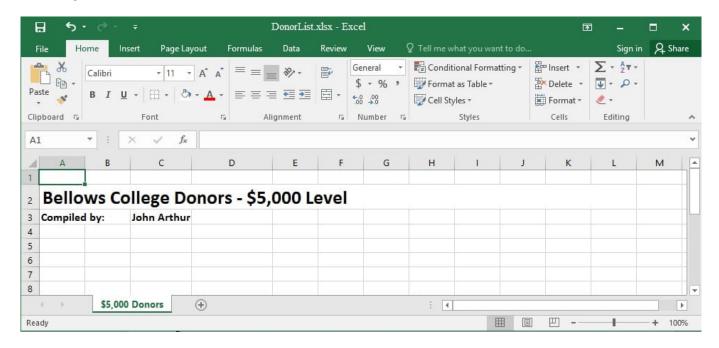

#### **QUESTION 3**

**SIMULATION** 

Project 2 of 7: Donor List

Overview

You are an executive assistant for a non-profit organization named Bellows College. You are updating a workbook containing lists of donors.

Arrange the worksheets so that "\$5,000 Donors" is first.

Correct Answer: See explanation below.

Explanation:

1.

Click Sort Sheets from the Worksheet group in the Kutools Plus tab.

2.

Click the Alpha sort button OR the Alpha Numeric Sort button in the Sort Sheets dialog box, the results can be previewed in the New sheets tab order list box.