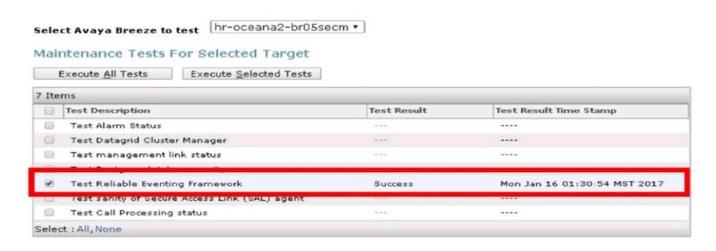

#### **QUESTION 3**

Refer to the exhibit.

## https://www.passapply.com/7498x.html

2024 Latest passapply 7498X PDF and VCE dumps Download

In the test for the REF Breeze Node, what is the significance of Test Result: Success?

- A. Reliable Eventing is up but not receiving messages.
- B. Reliable Eventing is down and not receiving messages.
- C. Reliable Eventing is up, publishing, and receiving messages.
- D. Reliable Eventing is up and running but not publishing messages.

Correct Answer: C