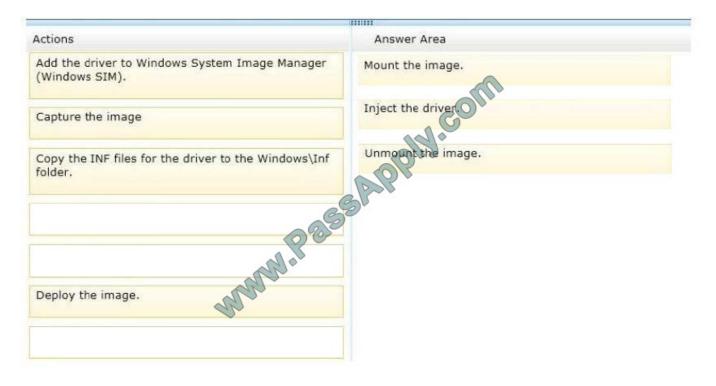

### **QUESTION 2**

You have an offline image of Windows 8 Pro. The image contains a driver for a third-party hard- ware device.

An updated driver for the device is released.

You need to add the driver to the image. The solution must minimize administrative effort.

Which three actions should you perform in sequence? (To answer, move the appropriate three actions from the list of actions to the answer area and arrange them in the correct order.)

Select and Place:

### Correct Answer: