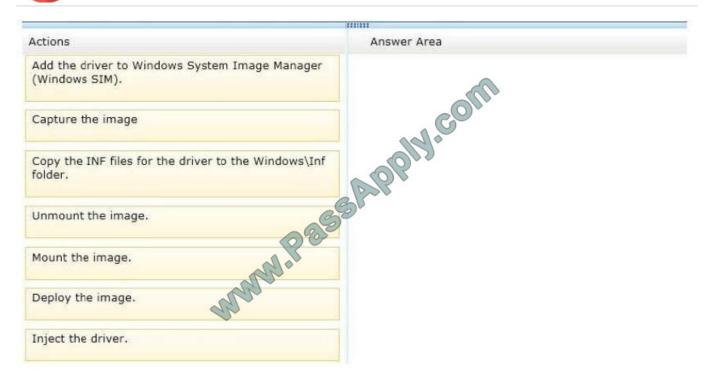

### **QUESTION 2**

You have an offline image of Windows 8 Pro. The image contains a driver for a third-party hard- ware device.

An updated driver for the device is released.

You need to add the driver to the image. The solution must minimize administrative effort.

Which three actions should you perform in sequence? (To answer, move the appropriate three actions from the list of actions to the answer area and arrange them in the correct order.)

Select and Place: